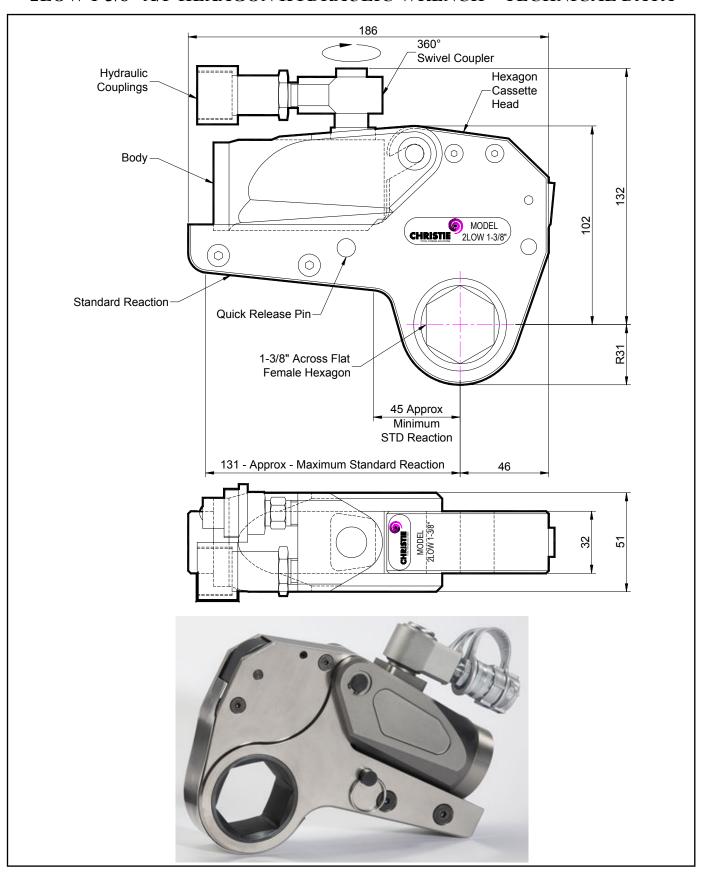

## **DESCRIPTION**

The 2LOW Hydraulic Torque Wrench is a direct fitting hydraulic driven power tool designed to accurately apply torque to tighten and remove threaded fasteners.

The wrench has an open hexagon designed to fit directly onto the nut or bolt head. This tooling is ideal for use on applications with limited overhead access or with fasteners having excessive thread protrusion.

The wrench incorporates a swivel coupler that can be rotated through a full 360° allowing hoses to be conveniently directed away from obstructions.

Torque is controlled by regulating the hydraulic pressure via a separate hydraulic power pack. Corresponding pressure settings and torques are determined using the graph provided.

The hexagon cassette head is quickly detachable from the body to allow different size hexagon cassettes to be fitted.

The LOW wrench must always be operated with the following:-

- Double Acting Hydraulic Power Pack capable of 10,000 psi (690 bar) with low pressure return
- Hydraulic Mineral Oil (None Synthetic, Grade 32 or equivalent)
- Hydraulic Hoses (Working Pressure 10,000 psi, 6mm Bore)

## **SPECIFICATION**

Hexagon Size: 1-3/8" (Female)

Torque Accuracy: +/- 3%

Minimum Output Torque: 180 Nm (133 lbf.ft)

Maximum Output Torque: 2,230 Nm (1,645 lbf.ft)

Maximum Working Pressure: 690 bar (10,000 psi)