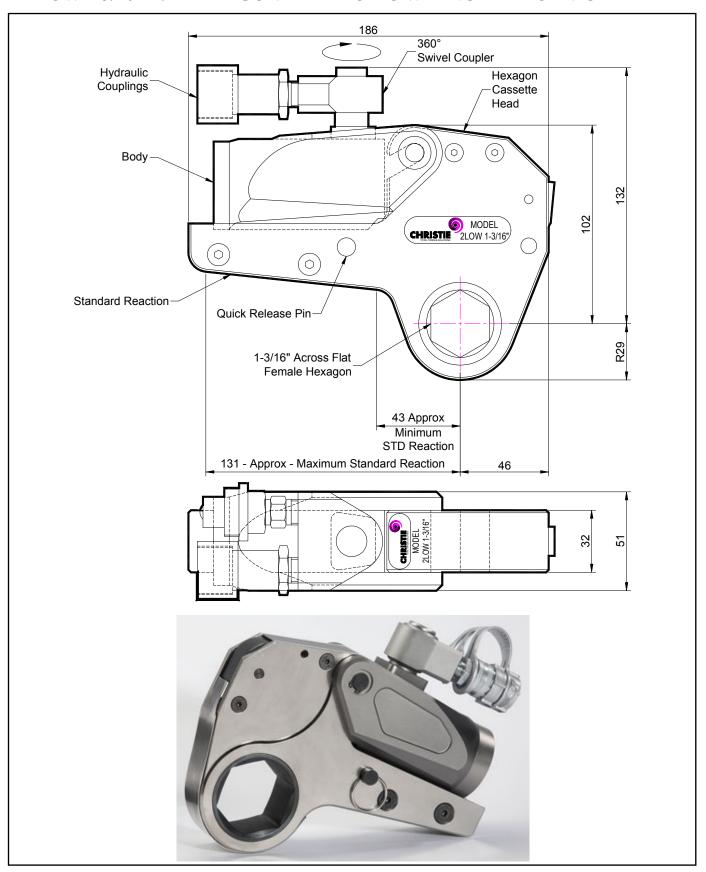

## **DESCRIPTION**

The 2LOW Hydraulic Torque Wrench is a direct fitting hydraulic driven power tool designed to accurately apply torque to tighten and remove threaded fasteners.

The wrench has an open hexagon designed to fit directly onto the nut or bolt head. This tooling is ideal for use on applications with limited overhead access or with fasteners having excessive thread protrusion.

The wrench incorporates a swivel coupler that can be rotated through a full 360° allowing hoses to be conveniently directed away from obstructions.

Torque is controlled by regulating the hydraulic pressure via a separate hydraulic power pack. Corresponding pressure settings and torques are determined using the graph provided.

The hexagon cassette head is quickly detachable from the body to allow different size hexagon cassettes to be fitted.

The LOW wrench must always be operated with the following:-

- Double Acting Hydraulic Power Pack capable of 10,000 psi (690 bar) with low pressure return
- Hydraulic Mineral Oil (None Synthetic, Grade 32 or equivalent)
- Hydraulic Hoses (Working Pressure 10,000 psi, 6mm Bore)

## **SPECIFICATION**

Hexagon Size: 1-3/16" (Female)

Torque Accuracy: +/- 3%

Minimum Output Torque: 180 Nm (133 lbf.ft)

Maximum Output Torque: 2,230 Nm (1,645 lbf.ft)

Maximum Working Pressure: 690 bar (10,000 psi)