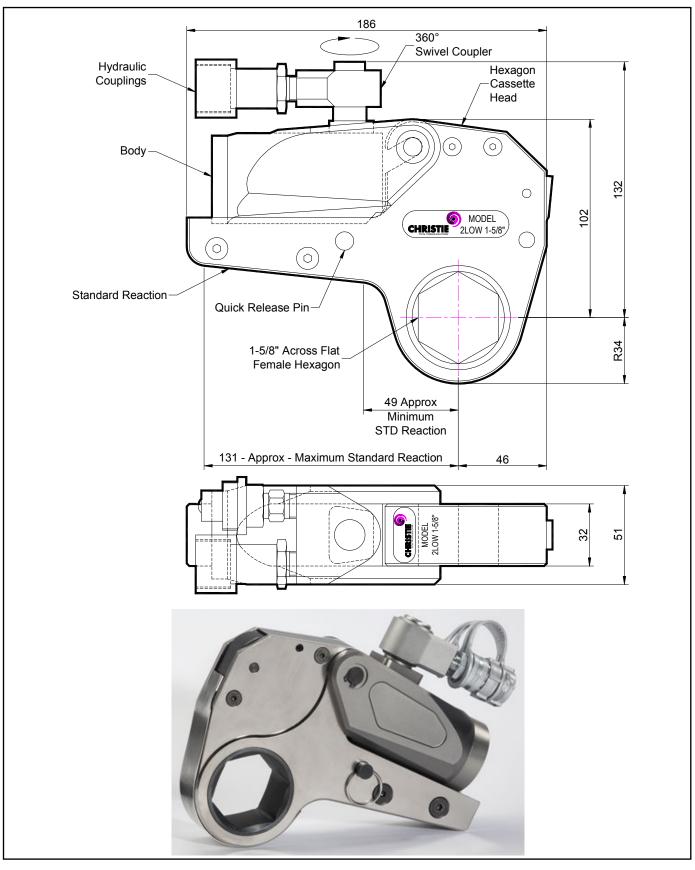

### **DESCRIPTION**

The 2LOW Hydraulic Torque Wrench is a direct fitting hydraulic driven power tool designed to accurately apply torque to tighten and remove threaded fasteners.

The wrench has an open hexagon designed to fit directly onto the nut or bolt head. This tooling is ideal for use on applications with limited overhead access or with fasteners having excessive thread protrusion.

The wrench incorporates a swivel coupler that can be rotated through a full 360° allowing hoses to be conveniently directed away from obstructions.

Torque is controlled by regulating the hydraulic pressure via a separate hydraulic power pack. Corresponding pressure settings and torques are determined using the graph provided.

The hexagon cassette head is quickly detachable from the body to allow different size hexagon cassettes to be fitted.

The LOW wrench must always be operated with the following:-

- Double Acting Hydraulic Power Pack capable of 10,000 psi (690 bar) with low pressure return
- Hydraulic Mineral Oil (None Synthetic, Grade 32 or equivalent)
- Hydraulic Hoses (Working Pressure 10,000 psi, 6mm Bore)