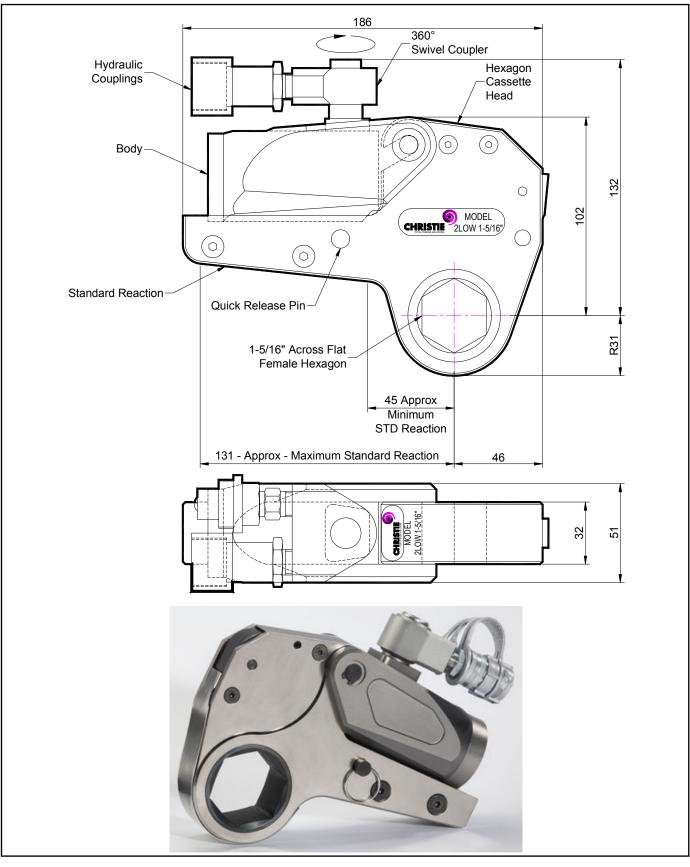

### **DESCRIPTION**

The 2LOW Hydraulic Torque Wrench is a direct fitting hydraulic driven power tool designed to accurately apply torque to tighten and remove threaded fasteners.

The wrench has an open hexagon designed to fit directly onto the nut or bolt head. This tooling is ideal for use on applications with limited overhead access or with fasteners having excessive thread protrusion.

The wrench incorporates a swivel coupler that can be rotated through a full 360° allowing hoses to be conveniently directed away from obstructions.

Torque is controlled by regulating the hydraulic pressure via a separate hydraulic power pack. Corresponding pressure settings and torques are determined using the graph provided.

The hexagon cassette head is quickly detachable from the body to allow different size hexagon cassettes to be fitted.

The LOW wrench must always be operated with the following:-

- Double Acting Hydraulic Power Pack capable of 10,000 psi (690 bar) with low pressure return
- Hydraulic Mineral Oil (None Synthetic, Grade 32 or equivalent)
- Hydraulic Hoses (Working Pressure 10,000 psi, 6mm Bore)

#### **SPECIFICATION**

| Hexagon Size:                      | 1-5/16" (Female)        |
|------------------------------------|-------------------------|
| Torque Accuracy:                   | +/- 3%                  |
| Minimum Output Torque:             | 180 Nm (133 lbf.ft)     |
| Maximum Output Torque:             | 2,230 Nm (1,645 lbf.ft) |
| Maximum Working Pressure:          | 690 bar (10,000 psi)    |
| Maximum Return Pressure:           | 50 bar (725 psi)        |
| Total Weight (Including Reaction): | ~2.9Kg (6.39 lbs)       |
| Swivel Coupler Port Size:          | 1/8" NPT                |
|                                    |                         |