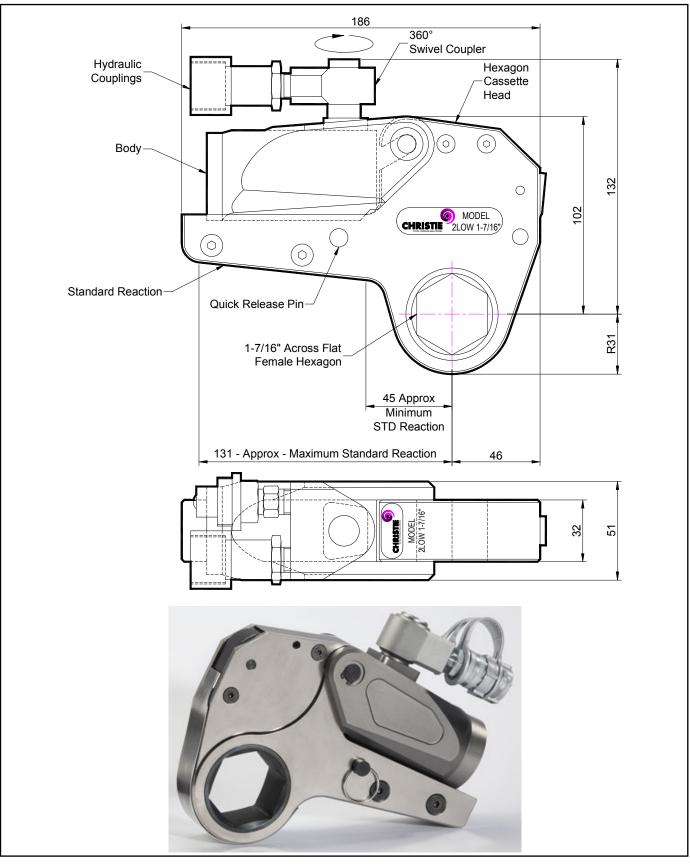

### **DESCRIPTION**

The 2LOW Hydraulic Torque Wrench is a direct fitting hydraulic driven power tool designed to accurately apply torque to tighten and remove threaded fasteners.

The wrench has an open hexagon designed to fit directly onto the nut or bolt head. This tooling is ideal for use on applications with limited overhead access or with fasteners having excessive thread protrusion.

The wrench incorporates a swivel coupler that can be rotated through a full 360° allowing hoses to be conveniently directed away from obstructions.

Torque is controlled by regulating the hydraulic pressure via a separate hydraulic power pack. Corresponding pressure settings and torques are determined using the graph provided.

The hexagon cassette head is quickly detachable from the body to allow different size hexagon cassettes to be fitted.

The LOW wrench must always be operated with the following:-

- Double Acting Hydraulic Power Pack capable of 10,000 psi (690 bar) with low pressure return
- Hydraulic Mineral Oil (None Synthetic, Grade 32 or equivalent)
- Hydraulic Hoses (Working Pressure 10,000 psi, 6mm Bore)

#### **SPECIFICATION**

| Hexagon Size:                      | 1-7/16" (Female)        |
|------------------------------------|-------------------------|
| Torque Accuracy:                   | +/- 3%                  |
| Minimum Output Torque:             | 180 Nm (133 lbf.ft)     |
| Maximum Output Torque:             | 2,230 Nm (1,645 lbf.ft) |
| Maximum Working Pressure:          | 690 bar (10,000 psi)    |
| Maximum Return Pressure:           | 50 bar (725 psi)        |
| Total Weight (Including Reaction): | ~2.9Kg (6.39 lbs)       |
| Swivel Coupler Port Size:          | 1/8" NPT                |
|                                    |                         |