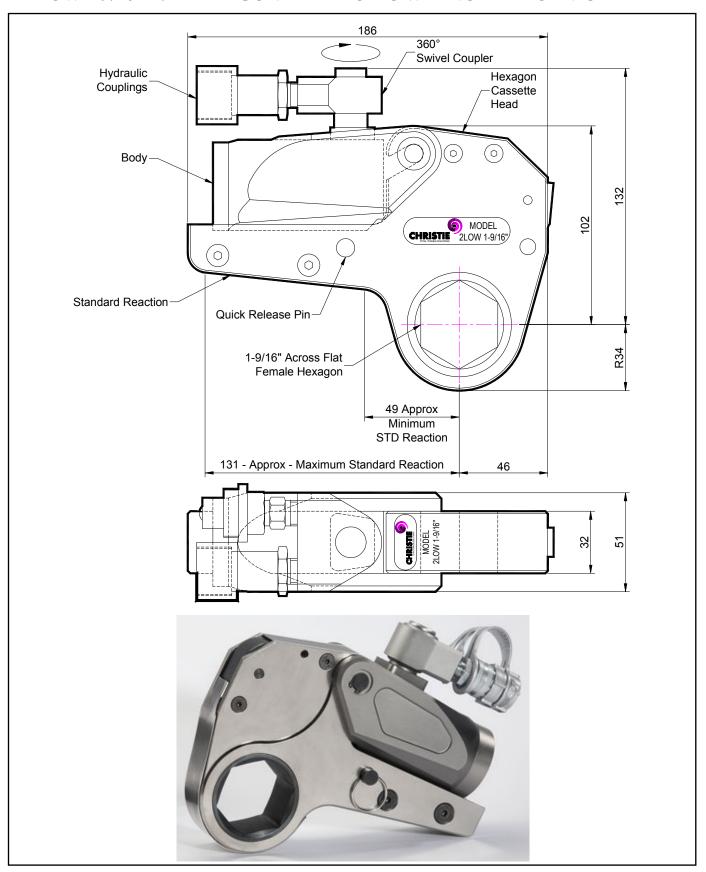

## **DESCRIPTION**

The 2LOW Hydraulic Torque Wrench is a direct fitting hydraulic driven power tool designed to accurately apply torque to tighten and remove threaded fasteners.

The wrench has an open hexagon designed to fit directly onto the nut or bolt head. This tooling is ideal for use on applications with limited overhead access or with fasteners having excessive thread protrusion.

The wrench incorporates a swivel coupler that can be rotated through a full 360° allowing hoses to be conveniently directed away from obstructions.

Torque is controlled by regulating the hydraulic pressure via a separate hydraulic power pack. Corresponding pressure settings and torques are determined using the graph provided.

The hexagon cassette head is quickly detachable from the body to allow different size hexagon cassettes to be fitted.

The LOW wrench must always be operated with the following:-

- Double Acting Hydraulic Power Pack capable of 10,000 psi (690 bar) with low pressure return
- Hydraulic Mineral Oil (None Synthetic, Grade 32 or equivalent)
- Hydraulic Hoses (Working Pressure 10,000 psi, 6mm Bore)

## **SPECIFICATION**

Hexagon Size: 1-9/16" (Female)

Torque Accuracy: +/- 3%

Minimum Output Torque: 180 Nm (133 lbf.ft)

Maximum Output Torque: 2,230 Nm (1,645 lbf.ft)

Maximum Working Pressure: 690 bar (10,000 psi)