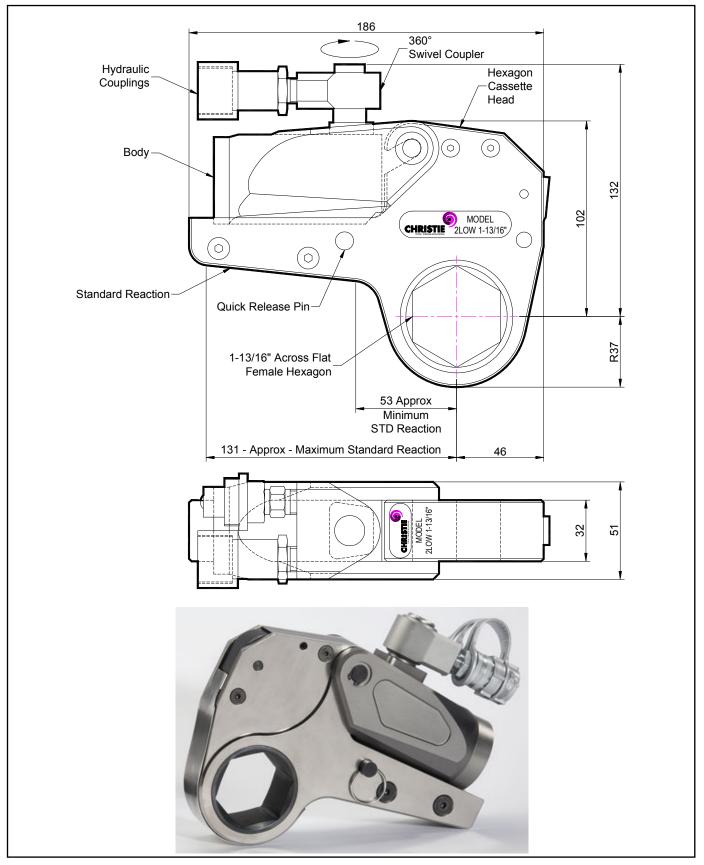

## **DESCRIPTION**

The 2LOW Hydraulic Torque Wrench is a direct fitting hydraulic driven power tool designed to accurately apply torque to tighten and remove threaded fasteners.

The wrench has an open hexagon designed to fit directly onto the nut or bolt head. This tooling is ideal for use on applications with limited overhead access or with fasteners having excessive thread protrusion.

The wrench incorporates a swivel coupler that can be rotated through a full 360° allowing hoses to be conveniently directed away from obstructions.

Torque is controlled by regulating the hydraulic pressure via a separate hydraulic power pack. Corresponding pressure settings and torques are determined using the graph provided.

The hexagon cassette head is quickly detachable from the body to allow different size hexagon cassettes to be fitted.

The LOW wrench must always be operated with the following:-

- Double Acting Hydraulic Power Pack capable of 10,000 psi (690 bar) with low pressure return
- Hydraulic Mineral Oil (None Synthetic, Grade 32 or equivalent)
- Hydraulic Hoses (Working Pressure 10,000 psi, 6mm Bore)

## **SPECIFICATION**

Hexagon Size: 1-13/16" (Female)

Torque Accuracy: +/- 3%

Minimum Output Torque: 180 Nm (133 lbf.ft)

Maximum Output Torque: 2,230 Nm (1,645 lbf.ft)

Maximum Working Pressure: 690 bar (10,000 psi)