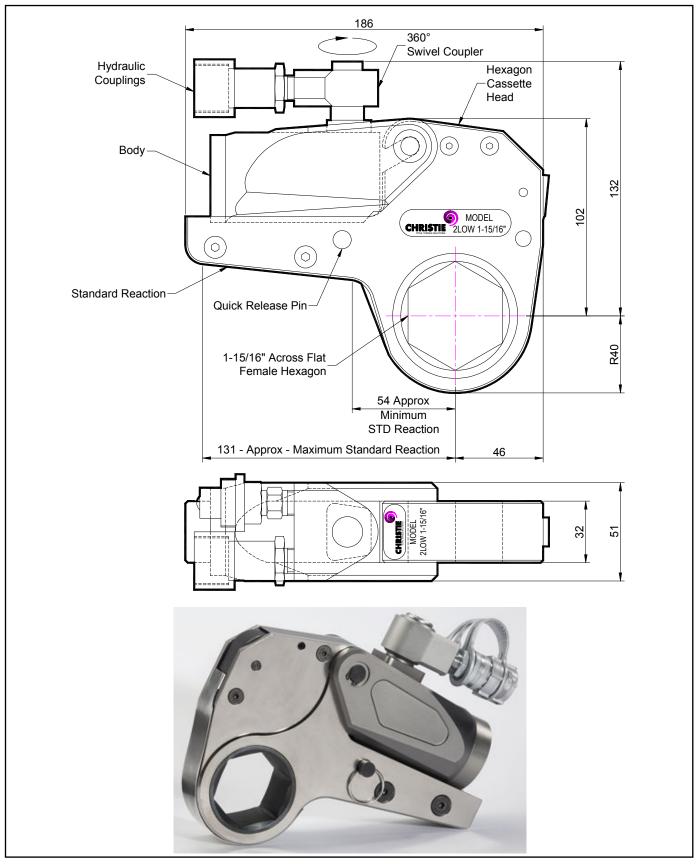

## **DESCRIPTION**

The 2LOW Hydraulic Torque Wrench is a direct fitting hydraulic driven power tool designed to accurately apply torque to tighten and remove threaded fasteners.

The wrench has an open hexagon designed to fit directly onto the nut or bolt head. This tooling is ideal for use on applications with limited overhead access or with fasteners having excessive thread protrusion.

The wrench incorporates a swivel coupler that can be rotated through a full 360° allowing hoses to be conveniently directed away from obstructions.

Torque is controlled by regulating the hydraulic pressure via a separate hydraulic power pack. Corresponding pressure settings and torques are determined using the graph provided.

The hexagon cassette head is quickly detachable from the body to allow different size hexagon cassettes to be fitted.

The LOW wrench must always be operated with the following:-

- Double Acting Hydraulic Power Pack capable of 10,000 psi (690 bar) with low pressure return
- Hydraulic Mineral Oil (None Synthetic, Grade 32 or equivalent)
- Hydraulic Hoses (Working Pressure 10,000 psi, 6mm Bore)

## **SPECIFICATION**

Hexagon Size: 1-15/16" (Female)

Torque Accuracy: +/- 3%

Minimum Output Torque: 180 Nm (133 lbf.ft)

Maximum Output Torque: 2,230 Nm (1,645 lbf.ft)

Maximum Working Pressure: 690 bar (10,000 psi)

Maximum Return Pressure: 50 bar (725 psi)

Total Weight (Including Reaction): ~2.9Kg (6.39 lbs)

Swivel Coupler Port Size: 1/8" NPT