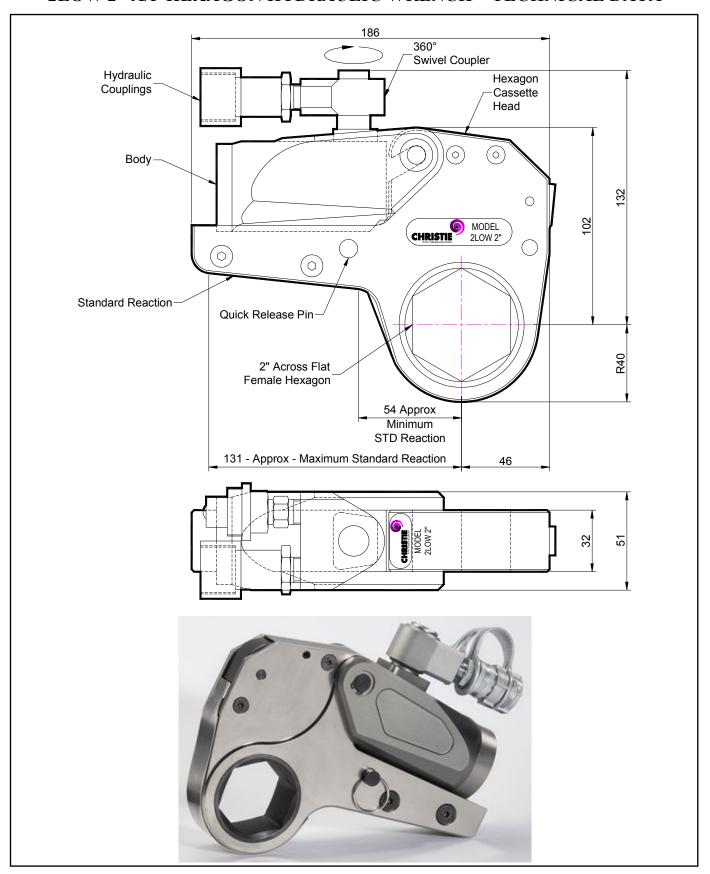

## **DESCRIPTION**

The 2LOW Hydraulic Torque Wrench is a direct fitting hydraulic driven power tool designed to accurately apply torque to tighten and remove threaded fasteners.

The wrench has an open hexagon designed to fit directly onto the nut or bolt head. This tooling is ideal for use on applications with limited overhead access or with fasteners having excessive thread protrusion.

The wrench incorporates a swivel coupler that can be rotated through a full 360° allowing hoses to be conveniently directed away from obstructions.

Torque is controlled by regulating the hydraulic pressure via a separate hydraulic power pack. Corresponding pressure settings and torques are determined using the graph provided.

The hexagon cassette head is quickly detachable from the body to allow different size hexagon cassettes to be fitted.

The LOW wrench must always be operated with the following:-

- Double Acting Hydraulic Power Pack capable of 10,000 psi (690 bar) with low pressure return
- Hydraulic Mineral Oil (None Synthetic, Grade 32 or equivalent)
- Hydraulic Hoses (Working Pressure 10,000 psi, 6mm Bore)

### **SPECIFICATION**

Hexagon Size: 2" (Female)
Torque Accuracy: +/- 3%

Minimum Output Torque: 180 Nm (133 lbf.ft)

Maximum Output Torque: 2,230 Nm (1,645 lbf.ft)

Maximum Working Pressure: 690 bar (10,000 psi)

Maximum Return Pressure: 50 bar (725 psi)

Total Weight (Including Reaction): ~2.9Kg (6.39 lbs)

Swivel Coupler Port Size: 1/8" NPT