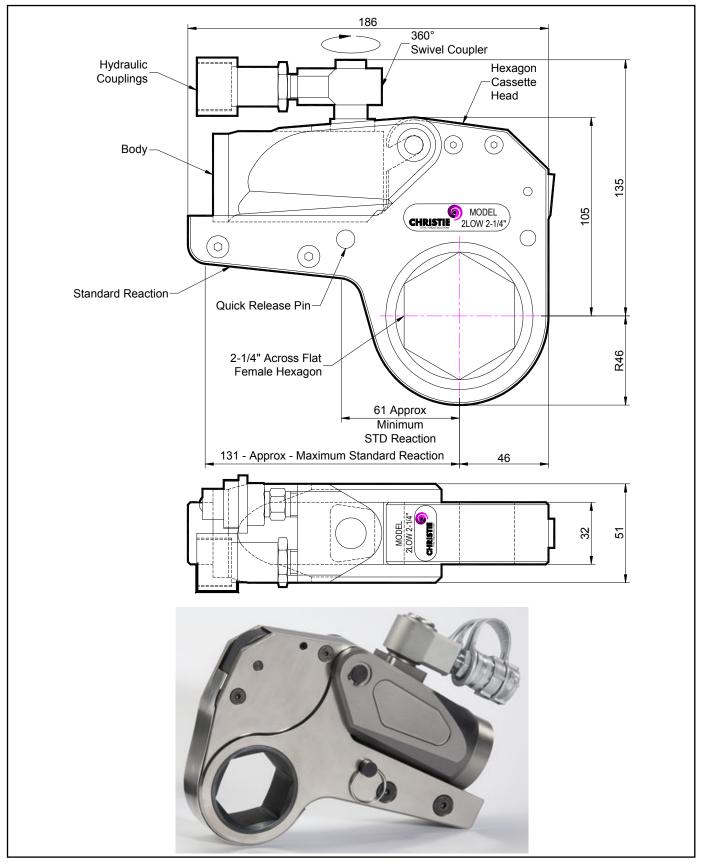

## **DESCRIPTION**

The 2LOW Hydraulic Torque Wrench is a direct fitting hydraulic driven power tool designed to accurately apply torque to tighten and remove threaded fasteners.

The wrench has an open hexagon designed to fit directly onto the nut or bolt head. This tooling is ideal for use on applications with limited overhead access or with fasteners having excessive thread protrusion.

The wrench incorporates a swivel coupler that can be rotated through a full 360° allowing hoses to be conveniently directed away from obstructions.

Torque is controlled by regulating the hydraulic pressure via a separate hydraulic power pack. Corresponding pressure settings and torques are determined using the graph provided.

The hexagon cassette head is quickly detachable from the body to allow different size hexagon cassettes to be fitted.

The LOW wrench must always be operated with the following:-

- Double Acting Hydraulic Power Pack capable of 10,000 psi (690 bar) with low pressure return
- Hydraulic Mineral Oil (None Synthetic, Grade 32 or equivalent)
- Hydraulic Hoses (Working Pressure 10,000 psi, 6mm Bore)

## **SPECIFICATION**

Hexagon Size: 2-1/4" (Female)

Torque Accuracy: +/- 3%

Minimum Output Torque: 180 Nm (133 lbf.ft)

Maximum Output Torque: 2,230 Nm (1,645 lbf.ft)

Maximum Working Pressure: 690 bar (10,000 psi)

Maximum Return Pressure: 50 bar (725 psi)

Total Weight (Including Reaction): ~2.9Kg (6.39 lbs)

Swivel Coupler Port Size: 1/8" NPT