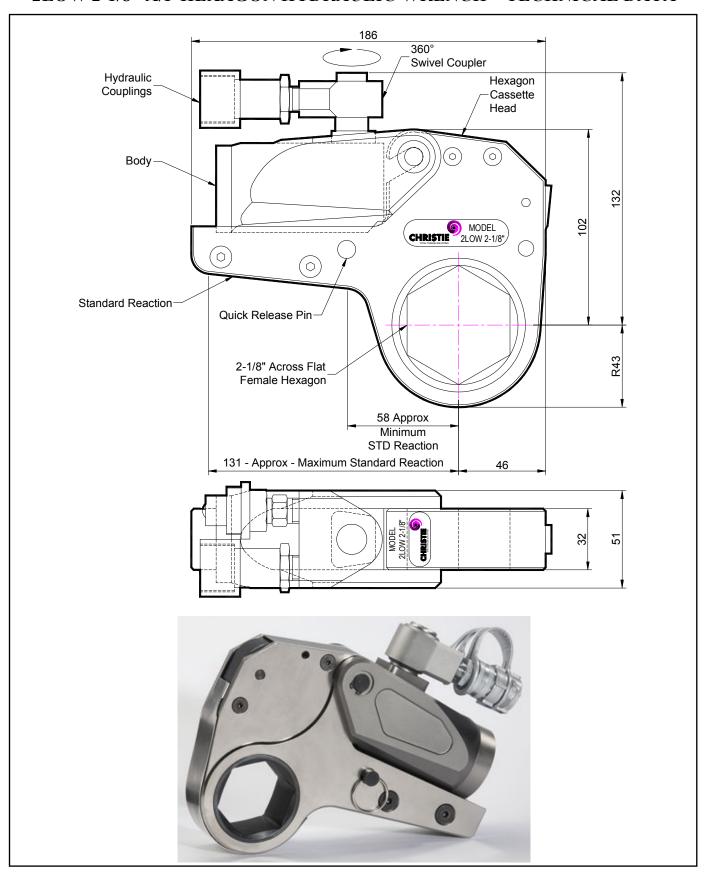

## **DESCRIPTION**

The 2LOW Hydraulic Torque Wrench is a direct fitting hydraulic driven power tool designed to accurately apply torque to tighten and remove threaded fasteners.

The wrench has an open hexagon designed to fit directly onto the nut or bolt head. This tooling is ideal for use on applications with limited overhead access or with fasteners having excessive thread protrusion.

The wrench incorporates a swivel coupler that can be rotated through a full 360° allowing hoses to be conveniently directed away from obstructions.

Torque is controlled by regulating the hydraulic pressure via a separate hydraulic power pack. Corresponding pressure settings and torques are determined using the graph provided.

The hexagon cassette head is quickly detachable from the body to allow different size hexagon cassettes to be fitted.

The LOW wrench must always be operated with the following:-

- Double Acting Hydraulic Power Pack capable of 10,000 psi (690 bar) with low pressure return
- Hydraulic Mineral Oil (None Synthetic, Grade 32 or equivalent)
- Hydraulic Hoses (Working Pressure 10,000 psi, 6mm Bore)

## **SPECIFICATION**

Hexagon Size: 2-1/8" (Female)

Torque Accuracy: +/- 3%

Minimum Output Torque: 180 Nm (133 lbf.ft)

Maximum Output Torque: 2,230 Nm (1,645 lbf.ft)

Maximum Working Pressure: 690 bar (10,000 psi)

Maximum Return Pressure: 50 bar (725 psi)

Total Weight (Including Reaction): ~2.9Kg (6.39 lbs)

Swivel Coupler Port Size: 1/8" NPT