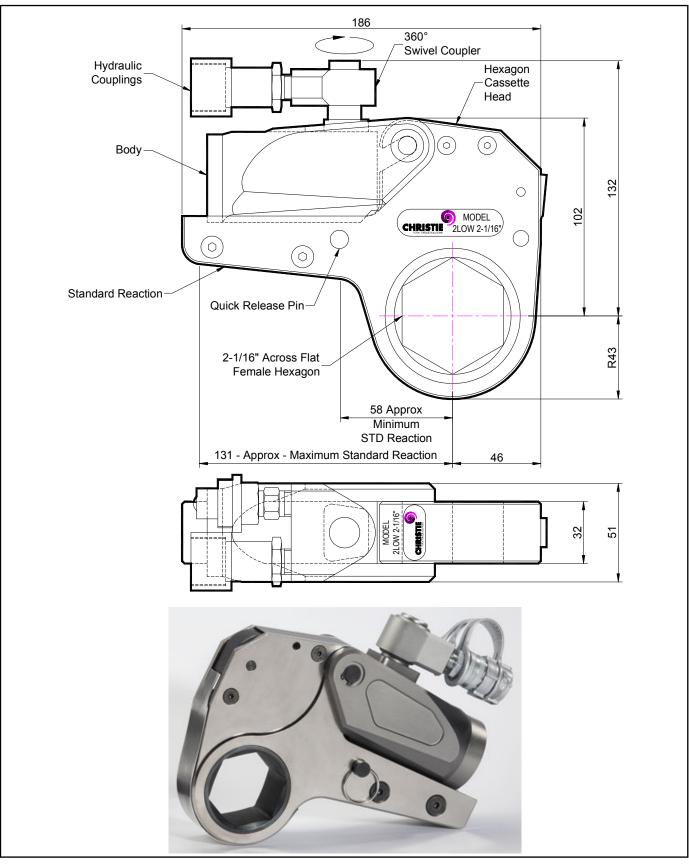

### **DESCRIPTION**

The 2LOW Hydraulic Torque Wrench is a direct fitting hydraulic driven power tool designed to accurately apply torque to tighten and remove threaded fasteners.

The wrench has an open hexagon designed to fit directly onto the nut or bolt head. This tooling is ideal for use on applications with limited overhead access or with fasteners having excessive thread protrusion.

The wrench incorporates a swivel coupler that can be rotated through a full 360° allowing hoses to be conveniently directed away from obstructions.

Torque is controlled by regulating the hydraulic pressure via a separate hydraulic power pack. Corresponding pressure settings and torques are determined using the graph provided.

The hexagon cassette head is quickly detachable from the body to allow different size hexagon cassettes to be fitted.

The LOW wrench must always be operated with the following:-

- Double Acting Hydraulic Power Pack capable of 10,000 psi (690 bar) with low pressure return
- Hydraulic Mineral Oil (None Synthetic, Grade 32 or equivalent)
- Hydraulic Hoses (Working Pressure 10,000 psi, 6mm Bore)

#### **SPECIFICATION**

| Hexagon Size:                      | 2-1/16" (Female)        |
|------------------------------------|-------------------------|
| Torque Accuracy:                   | +/- 3%                  |
| Minimum Output Torque:             | 180 Nm (133 lbf.ft)     |
| Maximum Output Torque:             | 2,230 Nm (1,645 lbf.ft) |
| Maximum Working Pressure:          | 690 bar (10,000 psi)    |
| Maximum Return Pressure:           | 50 bar (725 psi)        |
| Total Weight (Including Reaction): | ~2.9Kg (6.39 lbs)       |
| Swivel Coupler Port Size:          | 1/8" NPT                |
|                                    |                         |