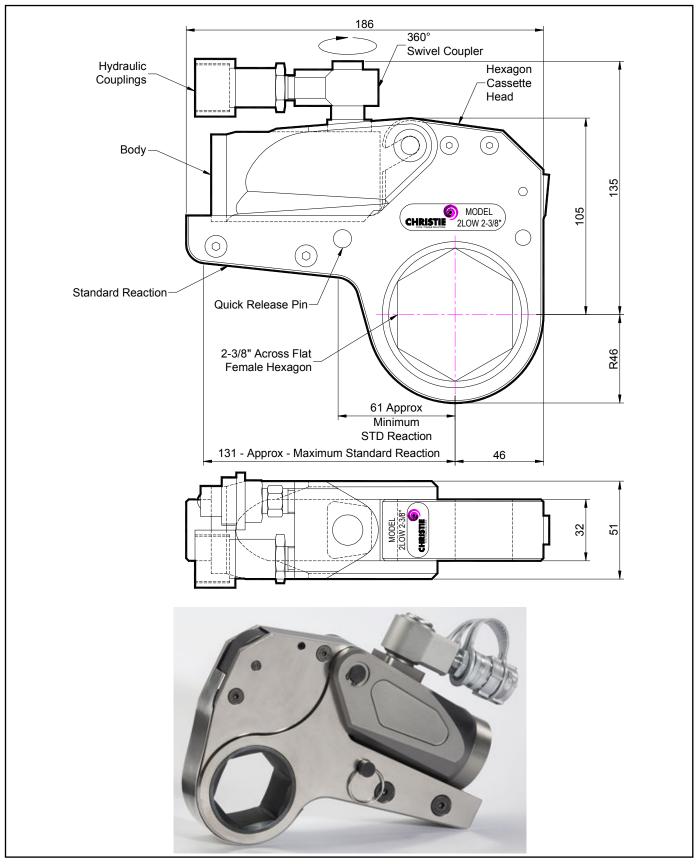

## **DESCRIPTION**

The 2LOW Hydraulic Torque Wrench is a direct fitting hydraulic driven power tool designed to accurately apply torque to tighten and remove threaded fasteners.

The wrench has an open hexagon designed to fit directly onto the nut or bolt head. This tooling is ideal for use on applications with limited overhead access or with fasteners having excessive thread protrusion.

The wrench incorporates a swivel coupler that can be rotated through a full 360° allowing hoses to be conveniently directed away from obstructions.

Torque is controlled by regulating the hydraulic pressure via a separate hydraulic power pack. Corresponding pressure settings and torques are determined using the graph provided.

The hexagon cassette head is quickly detachable from the body to allow different size hexagon cassettes to be fitted.

The LOW wrench must always be operated with the following:-

- Double Acting Hydraulic Power Pack capable of 10,000 psi (690 bar) with low pressure return
- Hydraulic Mineral Oil (None Synthetic, Grade 32 or equivalent)
- Hydraulic Hoses (Working Pressure 10,000 psi, 6mm Bore)

## **SPECIFICATION**

Hexagon Size: 2-3/8" (Female)

Torque Accuracy: +/- 3%

Minimum Output Torque: 180 Nm (133 lbf.ft)

Maximum Output Torque: 2,230 Nm (1,645 lbf.ft)

Maximum Working Pressure: 690 bar (10,000 psi)

Maximum Return Pressure: 50 bar (725 psi)

Total Weight (Including Reaction): ~2.9Kg (6.39 lbs)

Swivel Coupler Port Size: 1/8" NPT