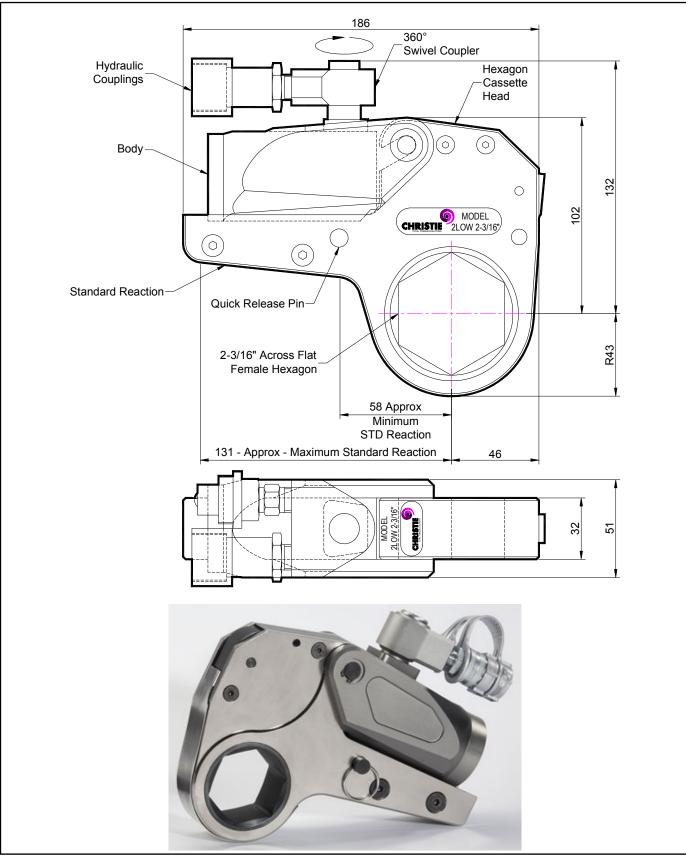

### **DESCRIPTION**

The 2LOW Hydraulic Torque Wrench is a direct fitting hydraulic driven power tool designed to accurately apply torque to tighten and remove threaded fasteners.

The wrench has an open hexagon designed to fit directly onto the nut or bolt head. This tooling is ideal for use on applications with limited overhead access or with fasteners having excessive thread protrusion.

The wrench incorporates a swivel coupler that can be rotated through a full 360° allowing hoses to be conveniently directed away from obstructions.

Torque is controlled by regulating the hydraulic pressure via a separate hydraulic power pack. Corresponding pressure settings and torques are determined using the graph provided.

The hexagon cassette head is quickly detachable from the body to allow different size hexagon cassettes to be fitted.

The LOW wrench must always be operated with the following:-

- Double Acting Hydraulic Power Pack capable of 10,000 psi (690 bar) with low pressure return
- Hydraulic Mineral Oil (None Synthetic, Grade 32 or equivalent)
- Hydraulic Hoses (Working Pressure 10,000 psi, 6mm Bore)

#### **SPECIFICATION**

| Hexagon Size:                      | 2-3/16" (Female)        |
|------------------------------------|-------------------------|
| Torque Accuracy:                   | +/- 3%                  |
| Minimum Output Torque:             | 180 Nm (133 lbf.ft)     |
| Maximum Output Torque:             | 2,230 Nm (1,645 lbf.ft) |
| Maximum Working Pressure:          | 690 bar (10,000 psi)    |
| Maximum Return Pressure:           | 50 bar (725 psi)        |
| Total Weight (Including Reaction): | ~2.9Kg (6.39 lbs)       |
| Swivel Coupler Port Size:          | 1/8" NPT                |
|                                    |                         |