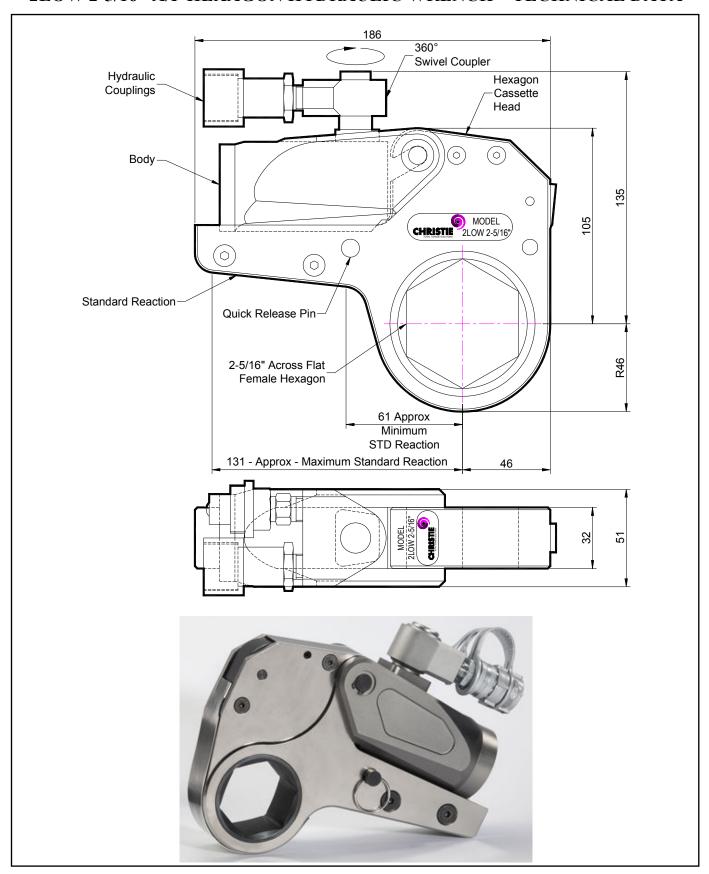

## **DESCRIPTION**

The 2LOW Hydraulic Torque Wrench is a direct fitting hydraulic driven power tool designed to accurately apply torque to tighten and remove threaded fasteners.

The wrench has an open hexagon designed to fit directly onto the nut or bolt head. This tooling is ideal for use on applications with limited overhead access or with fasteners having excessive thread protrusion.

The wrench incorporates a swivel coupler that can be rotated through a full 360° allowing hoses to be conveniently directed away from obstructions.

Torque is controlled by regulating the hydraulic pressure via a separate hydraulic power pack. Corresponding pressure settings and torques are determined using the graph provided.

The hexagon cassette head is quickly detachable from the body to allow different size hexagon cassettes to be fitted.

The LOW wrench must always be operated with the following:-

- Double Acting Hydraulic Power Pack capable of 10,000 psi (690 bar) with low pressure return
- Hydraulic Mineral Oil (None Synthetic, Grade 32 or equivalent)
- Hydraulic Hoses (Working Pressure 10,000 psi, 6mm Bore)

## **SPECIFICATION**

Hexagon Size: 2-5/16" (Female)

Torque Accuracy: +/- 3%

Minimum Output Torque: 180 Nm (133 lbf.ft)

Maximum Output Torque: 2,230 Nm (1,645 lbf.ft)

Maximum Working Pressure: 690 bar (10,000 psi)

Maximum Return Pressure: 50 bar (725 psi)

Total Weight (Including Reaction): ~2.9Kg (6.39 lbs)

Swivel Coupler Port Size: 1/8" NPT