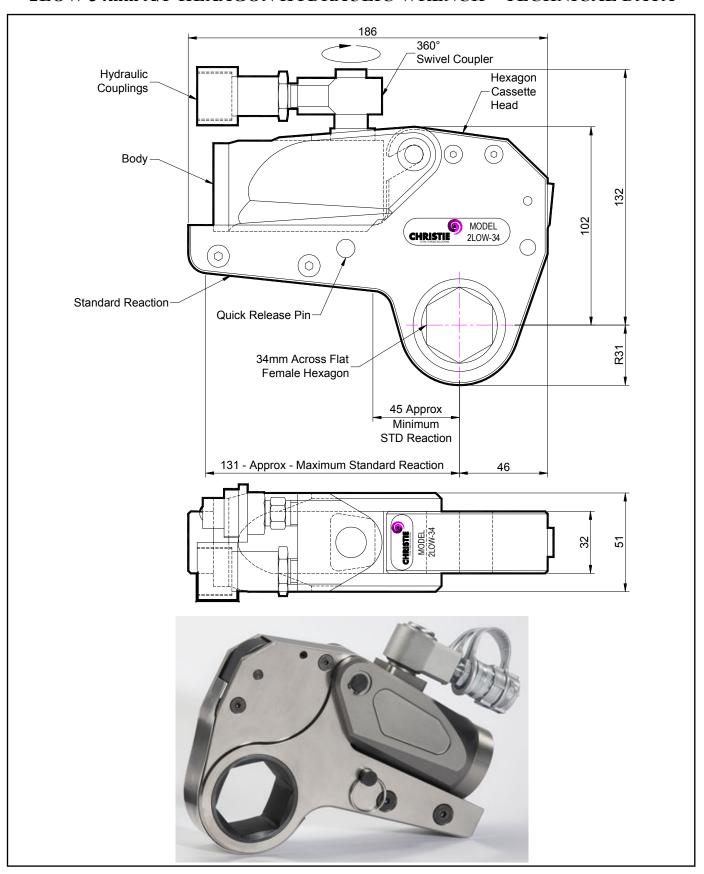

# **DESCRIPTION**

The 2LOW Hydraulic Torque Wrench is a direct fitting hydraulic driven power tool designed to accurately apply torque to tighten and remove threaded fasteners.

The wrench has an open hexagon designed to fit directly onto the nut or bolt head. This tooling is ideal for use on applications with limited overhead access or with fasteners having excessive thread protrusion.

The wrench incorporates a swivel coupler that can be rotated through a full 360° allowing hoses to be conveniently directed away from obstructions.

Torque is controlled by regulating the hydraulic pressure via a separate hydraulic power pack. Corresponding pressure settings and torques are determined using the graph provided.

The hexagon cassette head is quickly detachable from the body to allow different size hexagon cassettes to be fitted.

The LOW wrench must always be operated with the following:-

- Double Acting Hydraulic Power Pack capable of 10,000 psi (690 bar) with low pressure return
- Hydraulic Mineral Oil (None Synthetic, Grade 32 or equivalent)
- Hydraulic Hoses (Working Pressure 10,000 psi, 6mm Bore)

# **SPECIFICATION**

Hexagon Size: 34mm (Female)

Torque Accuracy: +/- 3%

Minimum Output Torque: 180 Nm (133 lbf.ft)

Maximum Output Torque: 2,230 Nm (1,645 lbf.ft)

Maximum Working Pressure: 690 bar (10,000 psi)