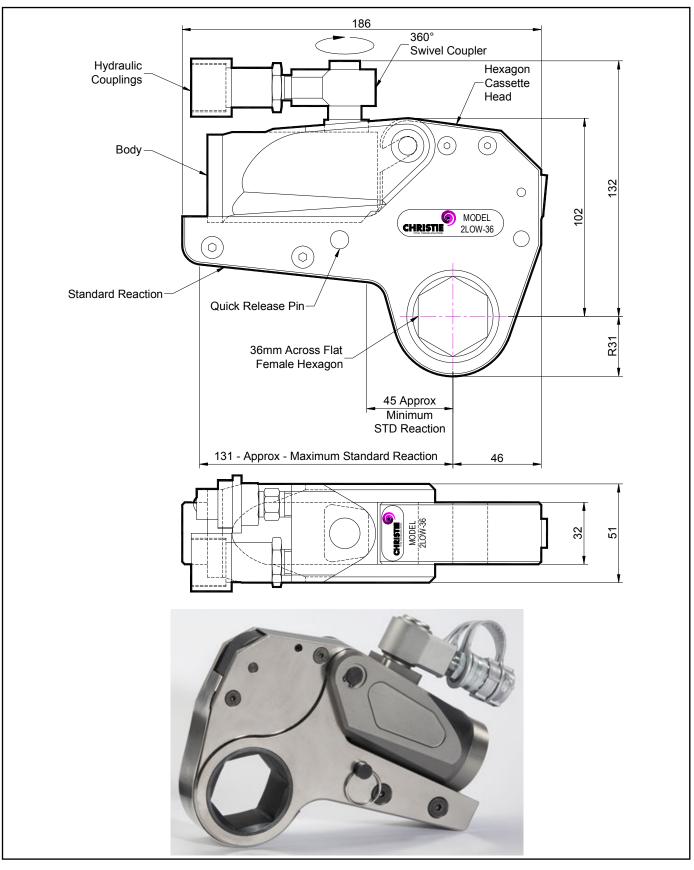

### **DESCRIPTION**

The 2LOW Hydraulic Torque Wrench is a direct fitting hydraulic driven power tool designed to accurately apply torque to tighten and remove threaded fasteners.

The wrench has an open hexagon designed to fit directly onto the nut or bolt head. This tooling is ideal for use on applications with limited overhead access or with fasteners having excessive thread protrusion.

The wrench incorporates a swivel coupler that can be rotated through a full 360° allowing hoses to be conveniently directed away from obstructions.

Torque is controlled by regulating the hydraulic pressure via a separate hydraulic power pack. Corresponding pressure settings and torques are determined using the graph provided.

The hexagon cassette head is quickly detachable from the body to allow different size hexagon cassettes to be fitted.

The LOW wrench must always be operated with the following:-

- Double Acting Hydraulic Power Pack capable of 10,000 psi (690 bar) with low pressure return
- Hydraulic Mineral Oil (None Synthetic, Grade 32 or equivalent)
- Hydraulic Hoses (Working Pressure 10,000 psi, 6mm Bore)

#### **SPECIFICATION**

| Hexagon Size:                      | 36mm (Female)           |
|------------------------------------|-------------------------|
| Torque Accuracy:                   | +/- 3%                  |
| Minimum Output Torque:             | 180 Nm (133 lbf.ft)     |
| Maximum Output Torque:             | 2,230 Nm (1,645 lbf.ft) |
| Maximum Working Pressure:          | 690 bar (10,000 psi)    |
| Maximum Return Pressure:           | 50 bar (725 psi)        |
| Total Weight (Including Reaction): | ~2.9Kg (6.39 lbs)       |
| Swivel Coupler Port Size:          | 1/8" NPT                |
|                                    |                         |