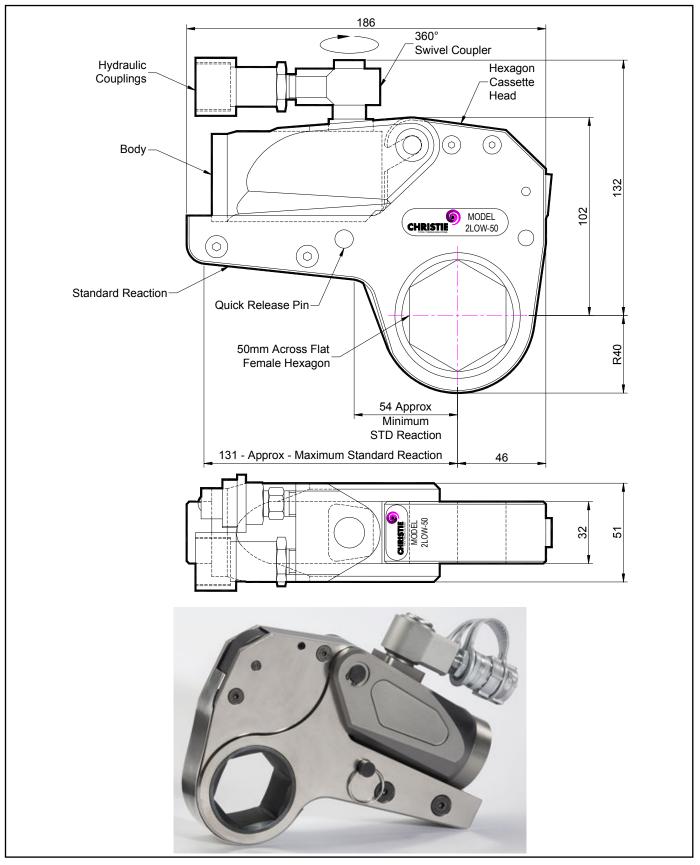

# **DESCRIPTION**

The 2LOW Hydraulic Torque Wrench is a direct fitting hydraulic driven power tool designed to accurately apply torque to tighten and remove threaded fasteners.

The wrench has an open hexagon designed to fit directly onto the nut or bolt head. This tooling is ideal for use on applications with limited overhead access or with fasteners having excessive thread protrusion.

The wrench incorporates a swivel coupler that can be rotated through a full 360° allowing hoses to be conveniently directed away from obstructions.

Torque is controlled by regulating the hydraulic pressure via a separate hydraulic power pack. Corresponding pressure settings and torques are determined using the graph provided.

The hexagon cassette head is quickly detachable from the body to allow different size hexagon cassettes to be fitted.

The LOW wrench must always be operated with the following:-

- Double Acting Hydraulic Power Pack capable of 10,000 psi (690 bar) with low pressure return
- Hydraulic Mineral Oil (None Synthetic, Grade 32 or equivalent)
- Hydraulic Hoses (Working Pressure 10,000 psi, 6mm Bore)

# **SPECIFICATION**

Hexagon Size: 50mm (Female)

Torque Accuracy: +/- 3%

Minimum Output Torque: 180 Nm (133 lbf.ft)

Maximum Output Torque: 2,230 Nm (1,645 lbf.ft)

Maximum Working Pressure: 690 bar (10,000 psi)

Maximum Return Pressure: 50 bar (725 psi)

Total Weight (Including Reaction): ~2.9Kg (6.39 lbs)

Swivel Coupler Port Size: 1/8" NPT