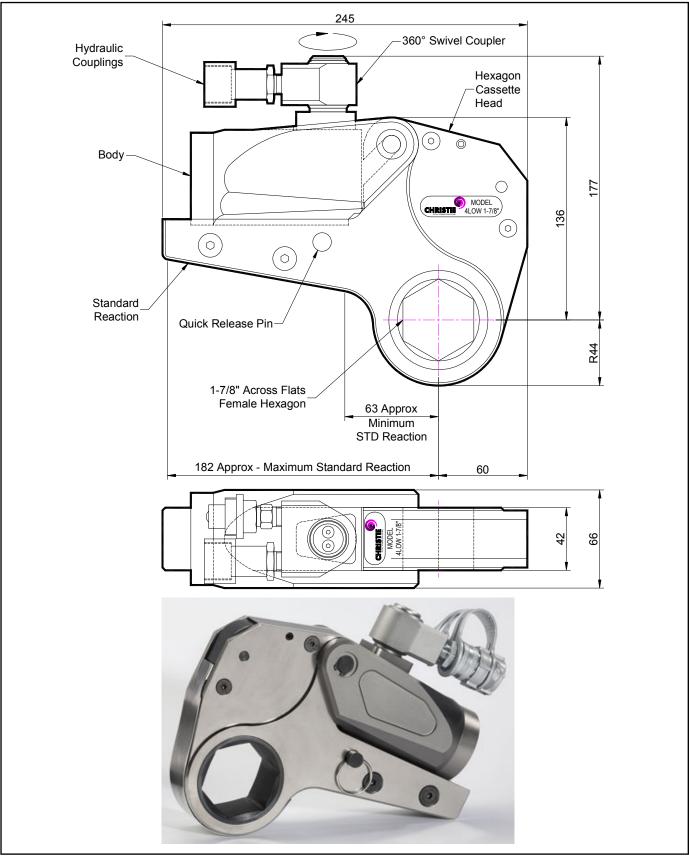

### **DESCRIPTION**

The 4LOW Hydraulic Torque Wrench is a direct fitting hydraulic driven power tool designed to accurately apply torque to tighten and remove threaded fasteners.

The wrench has an open hexagon designed to fit directly onto the nut or bolt head. This tooling is ideal for use on applications with limited overhead access or with fasteners having excessive thread protrusion.

The wrench incorporates a swivel coupler that can be rotated through a full 360° allowing hoses to be conveniently directed away from obstructions.

Torque is controlled by regulating the hydraulic pressure via a separate hydraulic power pack. Corresponding pressure settings and torques are determined using the graph provided.

The hexagon cassette head is quickly detachable from the body to allow different size hexagon cassettes to be fitted.

The LOW wrench must always be operated with the following:-

- Double Acting Hydraulic Power Pack capable of 10,000 psi (690 bar) with low pressure return
- Hydraulic Mineral Oil (None Synthetic, Grade 32 or equivalent)
- Hydraulic Hoses (Working Pressure 10,000 psi, 6mm Bore)

#### **SPECIFICATION**

| Hexagon Size:                      | 1-7/8" (Female)         |
|------------------------------------|-------------------------|
| Torque Accuracy:                   | +/- 3%                  |
| Minimum Output Torque:             | 440 Nm (324 lbf.ft)     |
| Maximum Output Torque:             | 5,740 Nm (4,234 lbf.ft) |
| Maximum Working Pressure:          | 690 bar (10,000 psi)    |
| Maximum Return Pressure:           | 50 bar (725 psi)        |
| Total Weight (Including Reaction): | <7.0Kg (15.43 lbs)      |
| Swivel Coupler Port Size:          | 1/4" NPT                |
|                                    |                         |