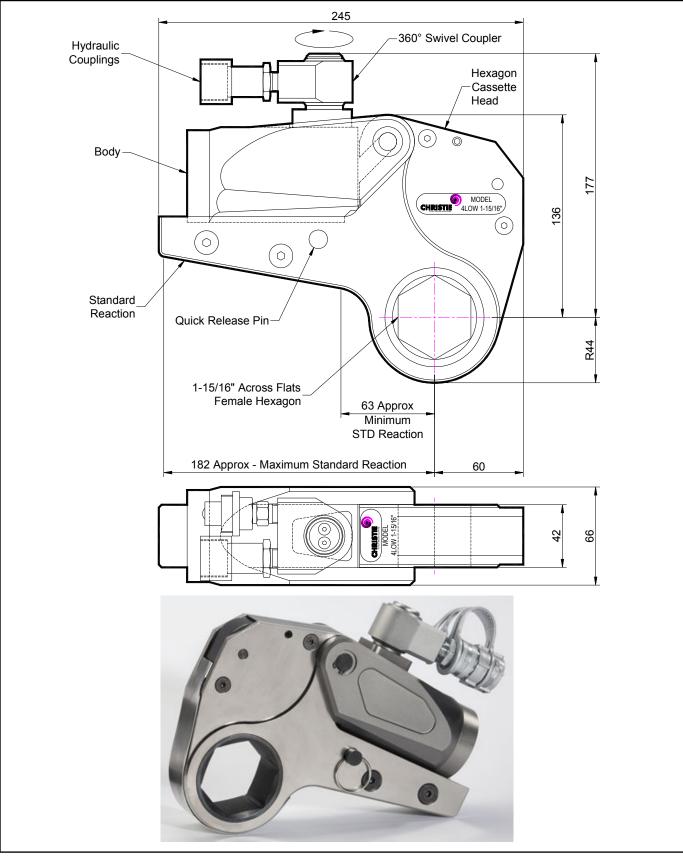

### **DESCRIPTION**

The 4LOW Hydraulic Torque Wrench is a direct fitting hydraulic driven power tool designed to accurately apply torque to tighten and remove threaded fasteners.

The wrench has an open hexagon designed to fit directly onto the nut or bolt head. This tooling is ideal for use on applications with limited overhead access or with fasteners having excessive thread protrusion.

The wrench incorporates a swivel coupler that can be rotated through a full 360° allowing hoses to be conveniently directed away from obstructions.

Torque is controlled by regulating the hydraulic pressure via a separate hydraulic power pack. Corresponding pressure settings and torques are determined using the graph provided.

The hexagon cassette head is quickly detachable from the body to allow different size hexagon cassettes to be fitted.

The LOW wrench must always be operated with the following:-

- Double Acting Hydraulic Power Pack capable of 10,000 psi (690 bar) with low pressure return
- Hydraulic Mineral Oil (None Synthetic, Grade 32 or equivalent)
- Hydraulic Hoses (Working Pressure 10,000 psi, 6mm Bore)

#### **SPECIFICATION**

| Hexagon Size:                      | 1-15/16" (Female)       |
|------------------------------------|-------------------------|
| Torque Accuracy:                   | +/- 3%                  |
| Minimum Output Torque:             | 440 Nm (324 lbf.ft)     |
| Maximum Output Torque:             | 5,740 Nm (4,234 lbf.ft) |
| Maximum Working Pressure:          | 690 bar (10,000 psi)    |
| Maximum Return Pressure:           | 50 bar (725 psi)        |
| Total Weight (Including Reaction): | <7.0Kg (15.43 lbs)      |
| Swivel Coupler Port Size:          | 1/4" NPT                |
|                                    |                         |