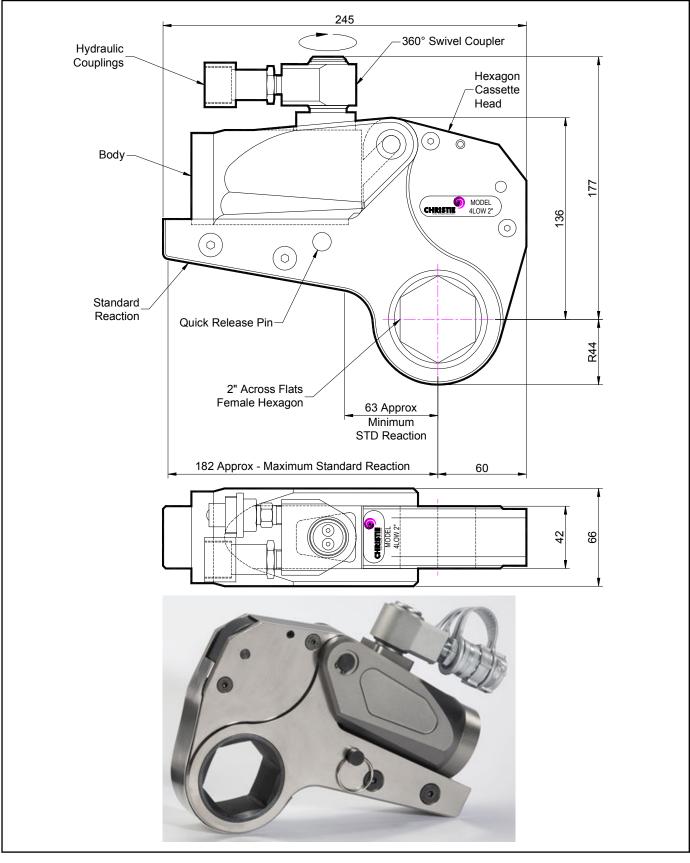

### **DESCRIPTION**

The 4LOW Hydraulic Torque Wrench is a direct fitting hydraulic driven power tool designed to accurately apply torque to tighten and remove threaded fasteners.

The wrench has an open hexagon designed to fit directly onto the nut or bolt head. This tooling is ideal for use on applications with limited overhead access or with fasteners having excessive thread protrusion.

The wrench incorporates a swivel coupler that can be rotated through a full 360° allowing hoses to be conveniently directed away from obstructions.

Torque is controlled by regulating the hydraulic pressure via a separate hydraulic power pack. Corresponding pressure settings and torques are determined using the graph provided.

The hexagon cassette head is quickly detachable from the body to allow different size hexagon cassettes to be fitted.

The LOW wrench must always be operated with the following:-

- Double Acting Hydraulic Power Pack capable of 10,000 psi (690 bar) with low pressure return
- Hydraulic Mineral Oil (None Synthetic, Grade 32 or equivalent)
- Hydraulic Hoses (Working Pressure 10,000 psi, 6mm Bore)

#### **SPECIFICATION**

| Hexagon Size:                      | 2" (Female)             |
|------------------------------------|-------------------------|
| Torque Accuracy:                   | +/- 3%                  |
| Minimum Output Torque:             | 440 Nm (324 lbf.ft)     |
| Maximum Output Torque:             | 5,740 Nm (4,234 lbf.ft) |
| Maximum Working Pressure:          | 690 bar (10,000 psi)    |
| Maximum Return Pressure:           | 50 bar (725 psi)        |
| Total Weight (Including Reaction): | <7.0Kg (15.43 lbs)      |
| Swivel Coupler Port Size:          | 1/4" NPT                |
|                                    |                         |