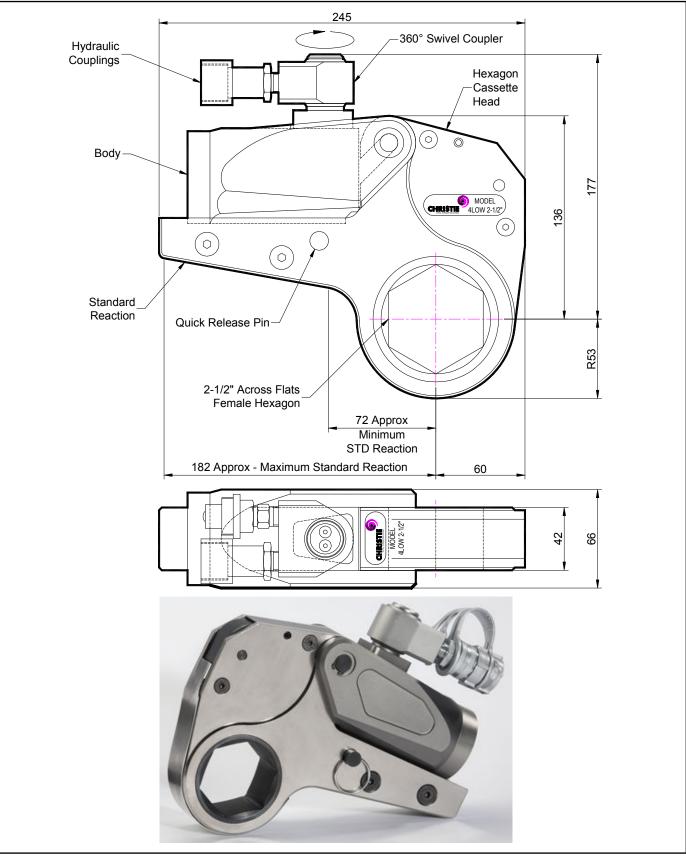

### **DESCRIPTION**

The 4LOW Hydraulic Torque Wrench is a direct fitting hydraulic driven power tool designed to accurately apply torque to tighten and remove threaded fasteners.

The wrench has an open hexagon designed to fit directly onto the nut or bolt head. This tooling is ideal for use on applications with limited overhead access or with fasteners having excessive thread protrusion.

The wrench incorporates a swivel coupler that can be rotated through a full 360° allowing hoses to be conveniently directed away from obstructions.

Torque is controlled by regulating the hydraulic pressure via a separate hydraulic power pack. Corresponding pressure settings and torques are determined using the graph provided.

The hexagon cassette head is quickly detachable from the body to allow different size hexagon cassettes to be fitted.

The LOW wrench must always be operated with the following:-

- Double Acting Hydraulic Power Pack capable of 10,000 psi (690 bar) with low pressure return
- Hydraulic Mineral Oil (None Synthetic, Grade 32 or equivalent)
- Hydraulic Hoses (Working Pressure 10,000 psi, 6mm Bore)

#### **SPECIFICATION**

| Hexagon Size:                      | 2-1/2" (Female)         |
|------------------------------------|-------------------------|
| Torque Accuracy:                   | +/- 3%                  |
| Minimum Output Torque:             | 440 Nm (324 lbf.ft)     |
| Maximum Output Torque:             | 5,740 Nm (4,234 lbf.ft) |
| Maximum Working Pressure:          | 690 bar (10,000 psi)    |
| Maximum Return Pressure:           | 50 bar (725 psi)        |
| Total Weight (Including Reaction): | <7.0Kg (15.43 lbs)      |
| Swivel Coupler Port Size:          | 1/4" NPT                |
|                                    |                         |