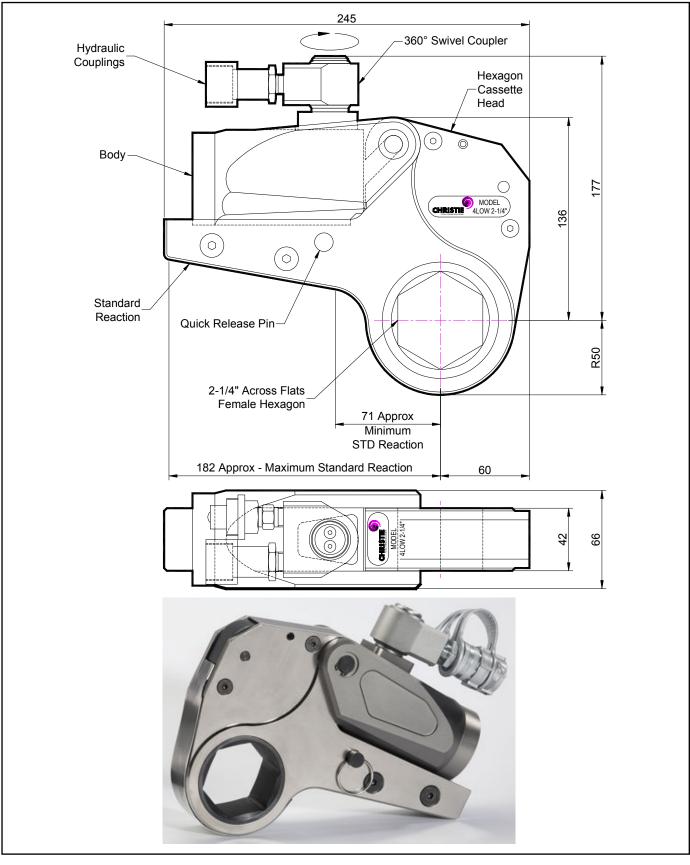

### **DESCRIPTION**

The 4LOW Hydraulic Torque Wrench is a direct fitting hydraulic driven power tool designed to accurately apply torque to tighten and remove threaded fasteners.

The wrench has an open hexagon designed to fit directly onto the nut or bolt head. This tooling is ideal for use on applications with limited overhead access or with fasteners having excessive thread protrusion.

The wrench incorporates a swivel coupler that can be rotated through a full 360° allowing hoses to be conveniently directed away from obstructions.

Torque is controlled by regulating the hydraulic pressure via a separate hydraulic power pack. Corresponding pressure settings and torques are determined using the graph provided.

The hexagon cassette head is quickly detachable from the body to allow different size hexagon cassettes to be fitted.

The LOW wrench must always be operated with the following:-

- Double Acting Hydraulic Power Pack capable of 10,000 psi (690 bar) with low pressure return
- Hydraulic Mineral Oil (None Synthetic, Grade 32 or equivalent)
- Hydraulic Hoses (Working Pressure 10,000 psi, 6mm Bore)

#### **SPECIFICATION**

| Hexagon Size:                      | 2-1/4" (Female)         |
|------------------------------------|-------------------------|
| Torque Accuracy:                   | +/- 3%                  |
| Minimum Output Torque:             | 440 Nm (324 lbf.ft)     |
| Maximum Output Torque:             | 5,740 Nm (4,234 lbf.ft) |
| Maximum Working Pressure:          | 690 bar (10,000 psi)    |
| Maximum Return Pressure:           | 50 bar (725 psi)        |
| Total Weight (Including Reaction): | <7.0Kg (15.43 lbs)      |
| Swivel Coupler Port Size:          | 1/4" NPT                |
|                                    |                         |