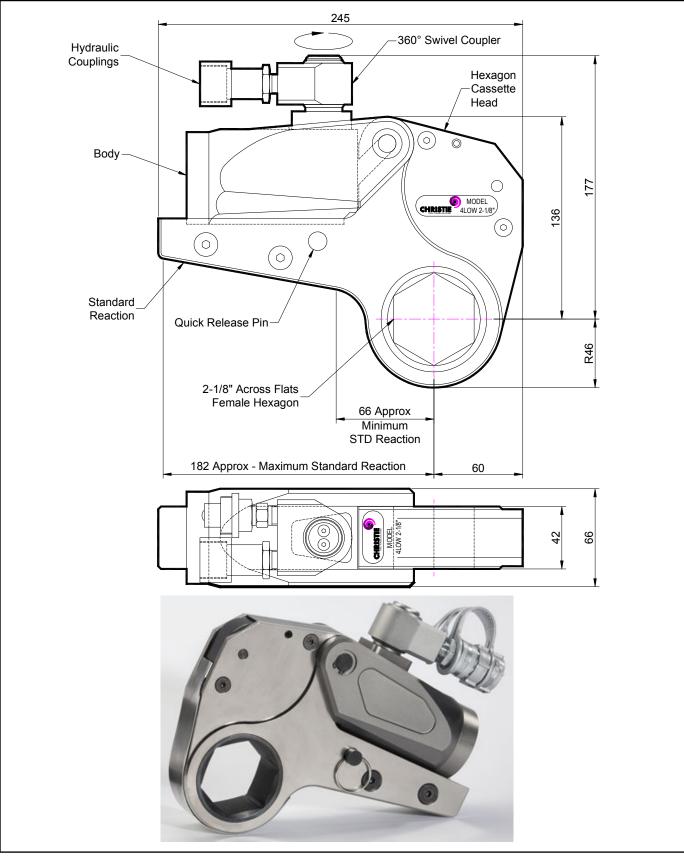

### **DESCRIPTION**

The 4LOW Hydraulic Torque Wrench is a direct fitting hydraulic driven power tool designed to accurately apply torque to tighten and remove threaded fasteners.

The wrench has an open hexagon designed to fit directly onto the nut or bolt head. This tooling is ideal for use on applications with limited overhead access or with fasteners having excessive thread protrusion.

The wrench incorporates a swivel coupler that can be rotated through a full 360° allowing hoses to be conveniently directed away from obstructions.

Torque is controlled by regulating the hydraulic pressure via a separate hydraulic power pack. Corresponding pressure settings and torques are determined using the graph provided.

The hexagon cassette head is quickly detachable from the body to allow different size hexagon cassettes to be fitted.

The LOW wrench must always be operated with the following:-

- Double Acting Hydraulic Power Pack capable of 10,000 psi (690 bar) with low pressure return
- Hydraulic Mineral Oil (None Synthetic, Grade 32 or equivalent)
- Hydraulic Hoses (Working Pressure 10,000 psi, 6mm Bore)

#### **SPECIFICATION**

| Hexagon Size:                      | 2-1/8" (Female)         |
|------------------------------------|-------------------------|
| Torque Accuracy:                   | +/- 3%                  |
| Minimum Output Torque:             | 440 Nm (324 lbf.ft)     |
| Maximum Output Torque:             | 5,740 Nm (4,234 lbf.ft) |
| Maximum Working Pressure:          | 690 bar (10,000 psi)    |
| Maximum Return Pressure:           | 50 bar (725 psi)        |
| Total Weight (Including Reaction): | <7.0Kg (15.43 lbs)      |
| Swivel Coupler Port Size:          | 1/4" NPT                |
|                                    |                         |