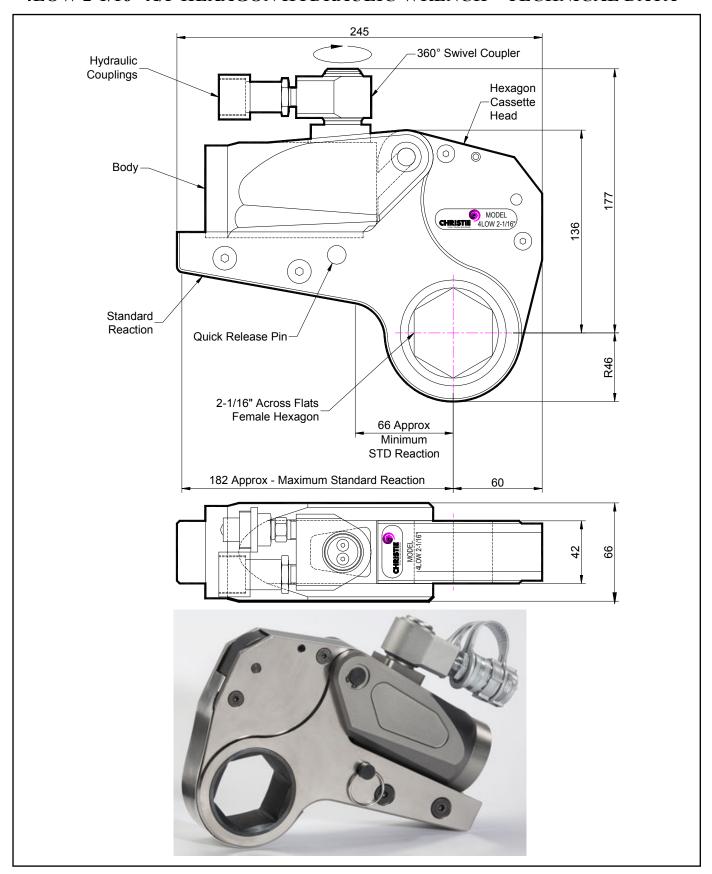

## **DESCRIPTION**

The 4LOW Hydraulic Torque Wrench is a direct fitting hydraulic driven power tool designed to accurately apply torque to tighten and remove threaded fasteners.

The wrench has an open hexagon designed to fit directly onto the nut or bolt head. This tooling is ideal for use on applications with limited overhead access or with fasteners having excessive thread protrusion.

The wrench incorporates a swivel coupler that can be rotated through a full 360° allowing hoses to be conveniently directed away from obstructions.

Torque is controlled by regulating the hydraulic pressure via a separate hydraulic power pack. Corresponding pressure settings and torques are determined using the graph provided.

The hexagon cassette head is quickly detachable from the body to allow different size hexagon cassettes to be fitted.

The LOW wrench must always be operated with the following:-

- Double Acting Hydraulic Power Pack capable of 10,000 psi (690 bar) with low pressure return
- Hydraulic Mineral Oil (None Synthetic, Grade 32 or equivalent)
- Hydraulic Hoses (Working Pressure 10,000 psi, 6mm Bore)

## **SPECIFICATION**

Hexagon Size: 2-1/16" (Female)

Torque Accuracy: +/- 3%

Minimum Output Torque: 440 Nm (324 lbf.ft)
Maximum Output Torque: 5,740 Nm (4,234 lbf.ft)
Maximum Working Pressure: 690 bar (10,000 psi)
Maximum Return Pressure: 50 bar (725 psi)
Total Weight (Including Reaction): <7.0Kg (15.43 lbs)

Swivel Coupler Port Size: 1/4" NPT