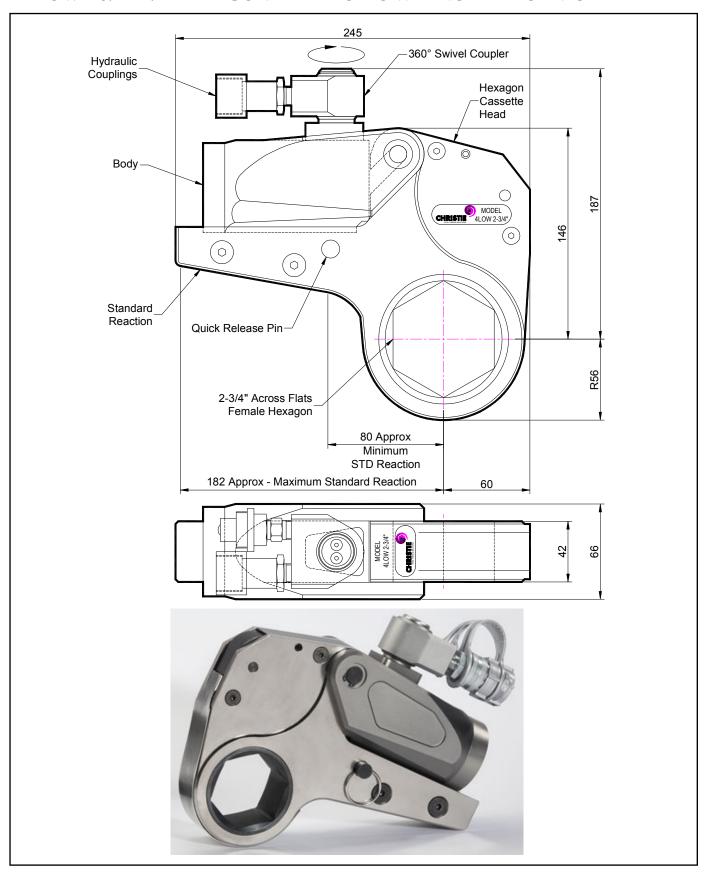

## **DESCRIPTION**

The 4LOW Hydraulic Torque Wrench is a direct fitting hydraulic driven power tool designed to accurately apply torque to tighten and remove threaded fasteners.

The wrench has an open hexagon designed to fit directly onto the nut or bolt head. This tooling is ideal for use on applications with limited overhead access or with fasteners having excessive thread protrusion.

The wrench incorporates a swivel coupler that can be rotated through a full 360° allowing hoses to be conveniently directed away from obstructions.

Torque is controlled by regulating the hydraulic pressure via a separate hydraulic power pack. Corresponding pressure settings and torques are determined using the graph provided.

The hexagon cassette head is quickly detachable from the body to allow different size hexagon cassettes to be fitted.

The LOW wrench must always be operated with the following:-

- Double Acting Hydraulic Power Pack capable of 10,000 psi (690 bar) with low pressure return
- Hydraulic Mineral Oil (None Synthetic, Grade 32 or equivalent)
- Hydraulic Hoses (Working Pressure 10,000 psi, 6mm Bore)

## **SPECIFICATION**

Hexagon Size: 2-3/4" (Female)

Torque Accuracy: +/- 3%

Minimum Output Torque: 440 Nm (324 lbf.ft)
Maximum Output Torque: 5,740 Nm (4,234 lbf.ft)
Maximum Working Pressure: 690 bar (10,000 psi)
Maximum Return Pressure: 50 bar (725 psi)
Total Weight (Including Reaction): <7.0Kg (15.43 lbs)