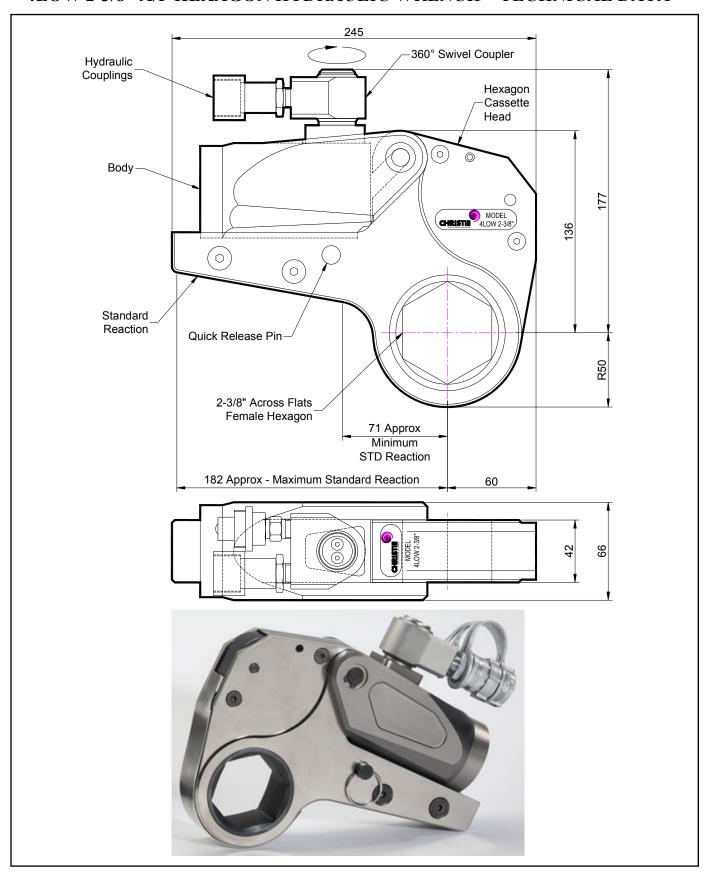

## **DESCRIPTION**

The 4LOW Hydraulic Torque Wrench is a direct fitting hydraulic driven power tool designed to accurately apply torque to tighten and remove threaded fasteners.

The wrench has an open hexagon designed to fit directly onto the nut or bolt head. This tooling is ideal for use on applications with limited overhead access or with fasteners having excessive thread protrusion.

The wrench incorporates a swivel coupler that can be rotated through a full 360° allowing hoses to be conveniently directed away from obstructions.

Torque is controlled by regulating the hydraulic pressure via a separate hydraulic power pack. Corresponding pressure settings and torques are determined using the graph provided.

The hexagon cassette head is quickly detachable from the body to allow different size hexagon cassettes to be fitted.

The LOW wrench must always be operated with the following:-

- Double Acting Hydraulic Power Pack capable of 10,000 psi (690 bar) with low pressure return
- Hydraulic Mineral Oil (None Synthetic, Grade 32 or equivalent)
- Hydraulic Hoses (Working Pressure 10,000 psi, 6mm Bore)

## **SPECIFICATION**

Hexagon Size: 2-3/8" (Female)

Torque Accuracy: +/- 3%

Minimum Output Torque: 440 Nm (324 lbf.ft)

Maximum Output Torque: 5,740 Nm (4,234 lbf.ft)

Maximum Working Pressure: 690 bar (10,000 psi)