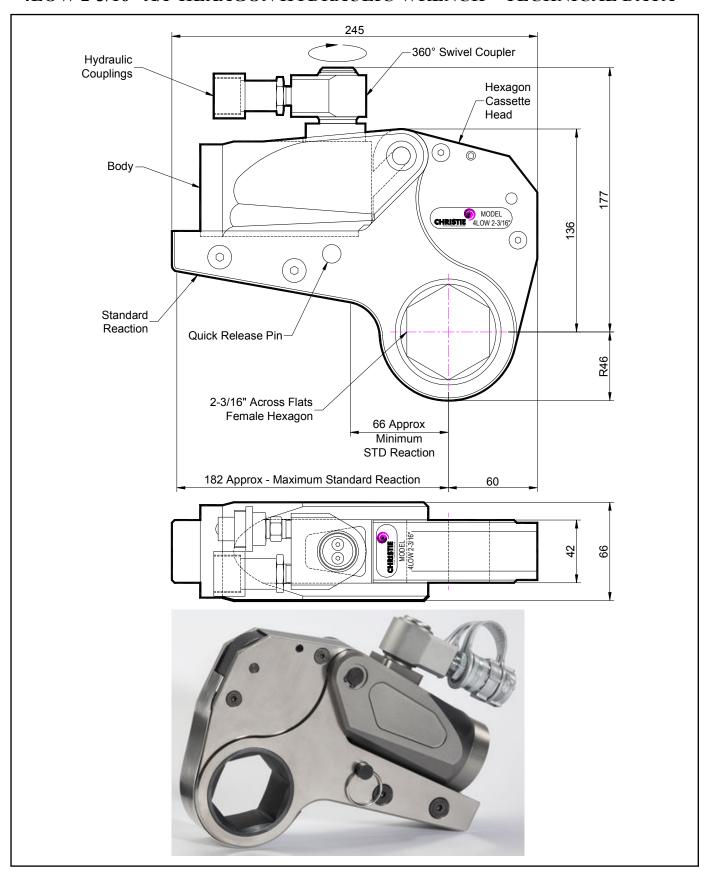

## **DESCRIPTION**

The 4LOW Hydraulic Torque Wrench is a direct fitting hydraulic driven power tool designed to accurately apply torque to tighten and remove threaded fasteners.

The wrench has an open hexagon designed to fit directly onto the nut or bolt head. This tooling is ideal for use on applications with limited overhead access or with fasteners having excessive thread protrusion.

The wrench incorporates a swivel coupler that can be rotated through a full 360° allowing hoses to be conveniently directed away from obstructions.

Torque is controlled by regulating the hydraulic pressure via a separate hydraulic power pack. Corresponding pressure settings and torques are determined using the graph provided.

The hexagon cassette head is quickly detachable from the body to allow different size hexagon cassettes to be fitted.

The LOW wrench must always be operated with the following:-

- Double Acting Hydraulic Power Pack capable of 10,000 psi (690 bar) with low pressure return
- Hydraulic Mineral Oil (None Synthetic, Grade 32 or equivalent)
- Hydraulic Hoses (Working Pressure 10,000 psi, 6mm Bore)

## **SPECIFICATION**

Hexagon Size: 2-3/16" (Female)

Torque Accuracy: +/- 3%

Minimum Output Torque: 440 Nm (324 lbf.ft)

Maximum Output Torque: 5,740 Nm (4,234 lbf.ft)

Maximum Working Pressure: 690 bar (10,000 psi)

Maximum Return Pressure: 50 bar (725 psi)

Total Weight (Including Reaction): <7.0Kg (15.43 lbs)

Swivel Coupler Port Size: 1/4" NPT