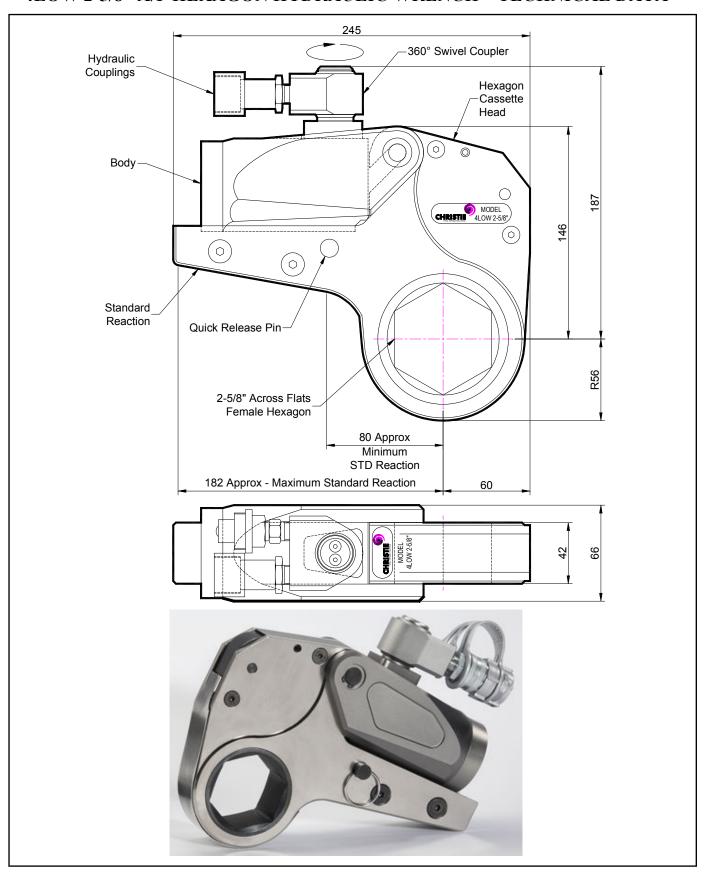

## **DESCRIPTION**

The 4LOW Hydraulic Torque Wrench is a direct fitting hydraulic driven power tool designed to accurately apply torque to tighten and remove threaded fasteners.

The wrench has an open hexagon designed to fit directly onto the nut or bolt head. This tooling is ideal for use on applications with limited overhead access or with fasteners having excessive thread protrusion.

The wrench incorporates a swivel coupler that can be rotated through a full 360° allowing hoses to be conveniently directed away from obstructions.

Torque is controlled by regulating the hydraulic pressure via a separate hydraulic power pack. Corresponding pressure settings and torques are determined using the graph provided.

The hexagon cassette head is quickly detachable from the body to allow different size hexagon cassettes to be fitted.

The LOW wrench must always be operated with the following:-

- Double Acting Hydraulic Power Pack capable of 10,000 psi (690 bar) with low pressure return
- Hydraulic Mineral Oil (None Synthetic, Grade 32 or equivalent)
- Hydraulic Hoses (Working Pressure 10,000 psi, 6mm Bore)

## **SPECIFICATION**

Hexagon Size: 2-5/8" (Female)

Torque Accuracy: +/- 3%

Minimum Output Torque: 440 Nm (324 lbf.ft)
Maximum Output Torque: 5,740 Nm (4,234 lbf.ft)
Maximum Working Pressure: 690 bar (10,000 psi)
Maximum Return Pressure: 50 bar (725 psi)
Total Weight (Including Reaction): <7.0Kg (15.43 lbs)