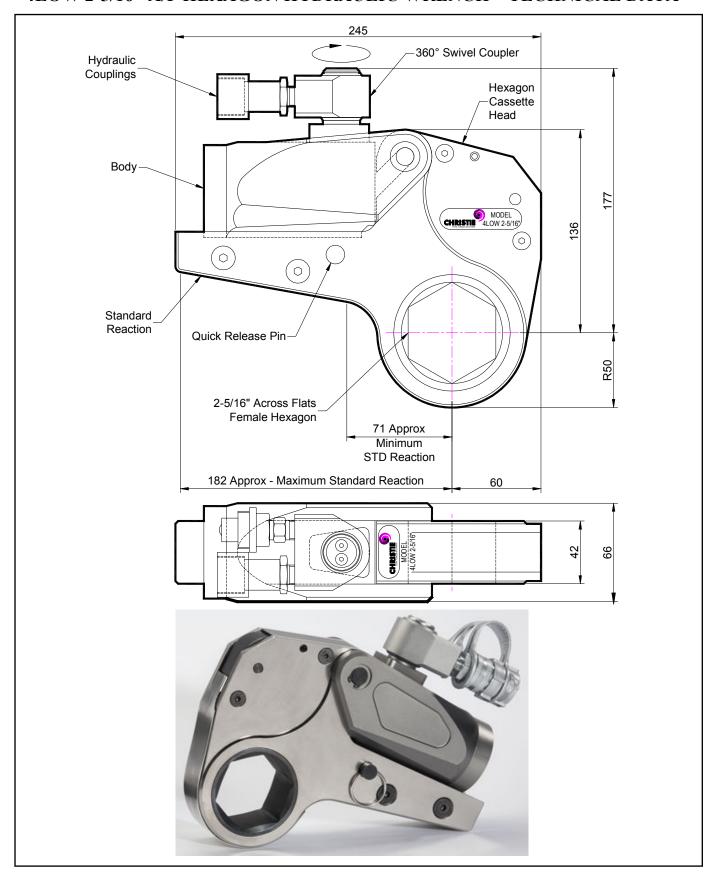

## **DESCRIPTION**

The 4LOW Hydraulic Torque Wrench is a direct fitting hydraulic driven power tool designed to accurately apply torque to tighten and remove threaded fasteners.

The wrench has an open hexagon designed to fit directly onto the nut or bolt head. This tooling is ideal for use on applications with limited overhead access or with fasteners having excessive thread protrusion.

The wrench incorporates a swivel coupler that can be rotated through a full 360° allowing hoses to be conveniently directed away from obstructions.

Torque is controlled by regulating the hydraulic pressure via a separate hydraulic power pack. Corresponding pressure settings and torques are determined using the graph provided.

The hexagon cassette head is quickly detachable from the body to allow different size hexagon cassettes to be fitted.

The LOW wrench must always be operated with the following:-

- Double Acting Hydraulic Power Pack capable of 10,000 psi (690 bar) with low pressure return
- Hydraulic Mineral Oil (None Synthetic, Grade 32 or equivalent)
- Hydraulic Hoses (Working Pressure 10,000 psi, 6mm Bore)

## **SPECIFICATION**

Hexagon Size: 2-5/16" (Female)

Torque Accuracy: +/- 3%

Minimum Output Torque: 440 Nm (324 lbf.ft)
Maximum Output Torque: 5,740 Nm (4,234 lbf.ft)
Maximum Working Pressure: 690 bar (10,000 psi)
Maximum Return Pressure: 50 bar (725 psi)
Total Weight (Including Reaction): <7.0Kg (15.43 lbs)

Swivel Coupler Port Size: 1/4" NPT