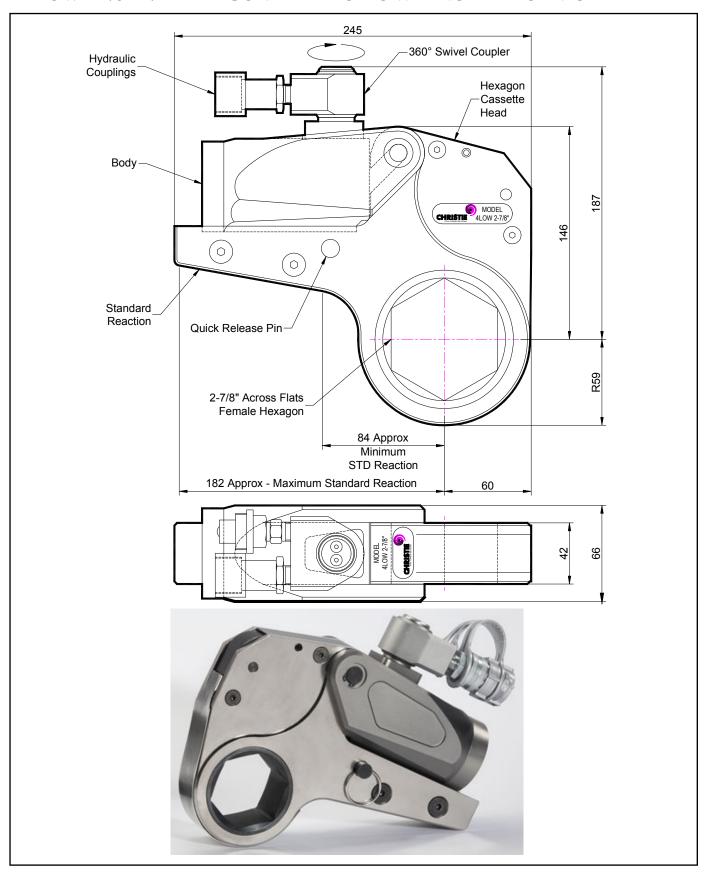

## **DESCRIPTION**

The 4LOW Hydraulic Torque Wrench is a direct fitting hydraulic driven power tool designed to accurately apply torque to tighten and remove threaded fasteners.

The wrench has an open hexagon designed to fit directly onto the nut or bolt head. This tooling is ideal for use on applications with limited overhead access or with fasteners having excessive thread protrusion.

The wrench incorporates a swivel coupler that can be rotated through a full 360° allowing hoses to be conveniently directed away from obstructions.

Torque is controlled by regulating the hydraulic pressure via a separate hydraulic power pack. Corresponding pressure settings and torques are determined using the graph provided.

The hexagon cassette head is quickly detachable from the body to allow different size hexagon cassettes to be fitted.

The LOW wrench must always be operated with the following:-

- Double Acting Hydraulic Power Pack capable of 10,000 psi (690 bar) with low pressure return
- Hydraulic Mineral Oil (None Synthetic, Grade 32 or equivalent)
- Hydraulic Hoses (Working Pressure 10,000 psi, 6mm Bore)

## **SPECIFICATION**

Hexagon Size: 2-7/8" (Female)

Torque Accuracy: +/- 3%

Minimum Output Torque: 440 Nm (324 lbf.ft)
Maximum Output Torque: 5,740 Nm (4,234 lbf.ft)
Maximum Working Pressure: 690 bar (10,000 psi)
Maximum Return Pressure: 50 bar (725 psi)
Total Weight (Including Reaction): <7.0Kg (15.43 lbs)