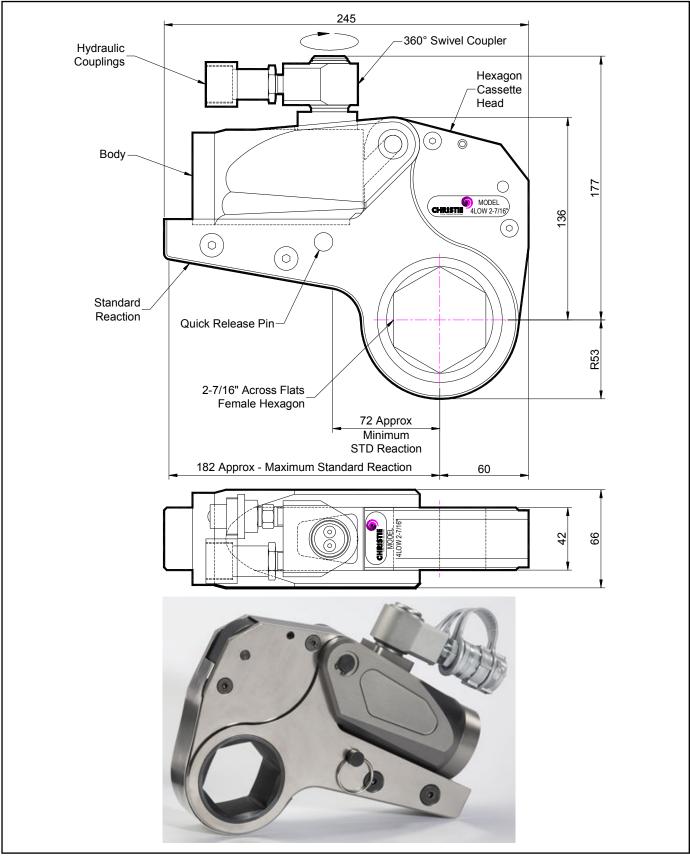

### **DESCRIPTION**

The 4LOW Hydraulic Torque Wrench is a direct fitting hydraulic driven power tool designed to accurately apply torque to tighten and remove threaded fasteners.

The wrench has an open hexagon designed to fit directly onto the nut or bolt head. This tooling is ideal for use on applications with limited overhead access or with fasteners having excessive thread protrusion.

The wrench incorporates a swivel coupler that can be rotated through a full 360° allowing hoses to be conveniently directed away from obstructions.

Torque is controlled by regulating the hydraulic pressure via a separate hydraulic power pack. Corresponding pressure settings and torques are determined using the graph provided.

The hexagon cassette head is quickly detachable from the body to allow different size hexagon cassettes to be fitted.

The LOW wrench must always be operated with the following:-

- Double Acting Hydraulic Power Pack capable of 10,000 psi (690 bar) with low pressure return
- Hydraulic Mineral Oil (None Synthetic, Grade 32 or equivalent)
- Hydraulic Hoses (Working Pressure 10,000 psi, 6mm Bore)

#### **SPECIFICATION**

| Hexagon Size:                      | 2-7/16" (Female)        |
|------------------------------------|-------------------------|
| Torque Accuracy:                   | +/- 3%                  |
| Minimum Output Torque:             | 440 Nm (324 lbf.ft)     |
| Maximum Output Torque:             | 5,740 Nm (4,234 lbf.ft) |
| Maximum Working Pressure:          | 690 bar (10,000 psi)    |
| Maximum Return Pressure:           | 50 bar (725 psi)        |
| Total Weight (Including Reaction): | <7.0Kg (15.43 lbs)      |
| Swivel Coupler Port Size:          | 1/4" NPT                |
|                                    |                         |