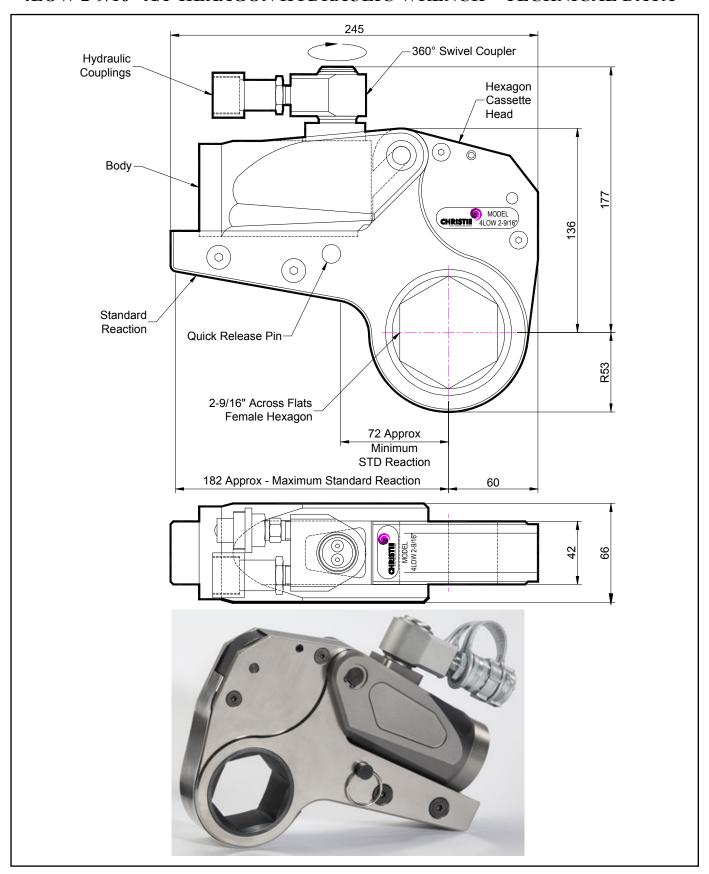

## **DESCRIPTION**

The 4LOW Hydraulic Torque Wrench is a direct fitting hydraulic driven power tool designed to accurately apply torque to tighten and remove threaded fasteners.

The wrench has an open hexagon designed to fit directly onto the nut or bolt head. This tooling is ideal for use on applications with limited overhead access or with fasteners having excessive thread protrusion.

The wrench incorporates a swivel coupler that can be rotated through a full 360° allowing hoses to be conveniently directed away from obstructions.

Torque is controlled by regulating the hydraulic pressure via a separate hydraulic power pack. Corresponding pressure settings and torques are determined using the graph provided.

The hexagon cassette head is quickly detachable from the body to allow different size hexagon cassettes to be fitted.

The LOW wrench must always be operated with the following:-

- Double Acting Hydraulic Power Pack capable of 10,000 psi (690 bar) with low pressure return
- Hydraulic Mineral Oil (None Synthetic, Grade 32 or equivalent)
- Hydraulic Hoses (Working Pressure 10,000 psi, 6mm Bore)

## **SPECIFICATION**

Hexagon Size: 2-9/16" (Female)

Torque Accuracy: +/- 3%

Minimum Output Torque: 440 Nm (324 lbf.ft)

Maximum Output Torque: 5,740 Nm (4,234 lbf.ft)

Maximum Working Pressure: 690 bar (10,000 psi)