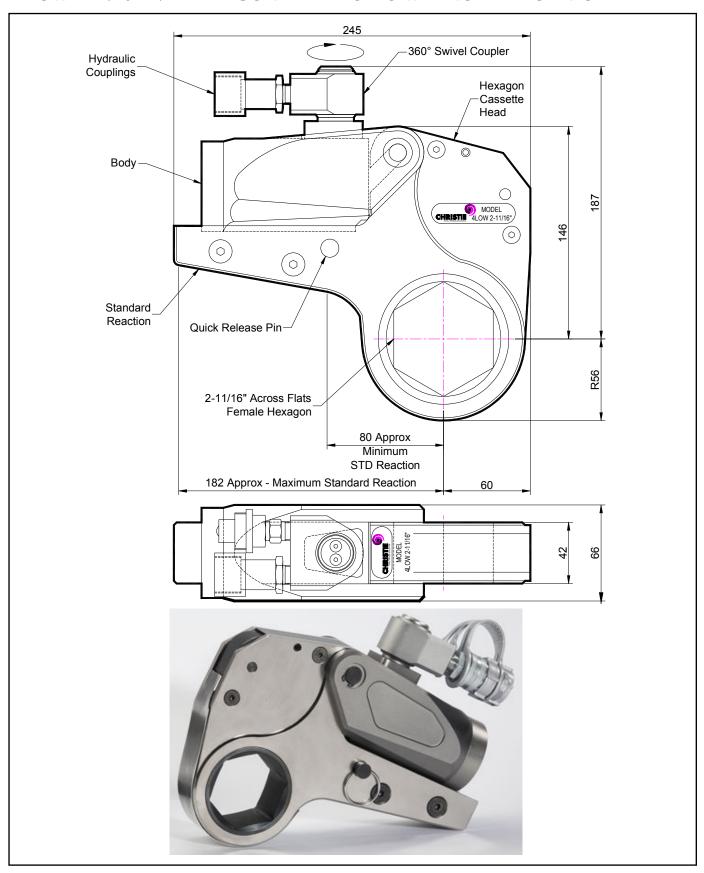

## **DESCRIPTION**

The 4LOW Hydraulic Torque Wrench is a direct fitting hydraulic driven power tool designed to accurately apply torque to tighten and remove threaded fasteners.

The wrench has an open hexagon designed to fit directly onto the nut or bolt head. This tooling is ideal for use on applications with limited overhead access or with fasteners having excessive thread protrusion.

The wrench incorporates a swivel coupler that can be rotated through a full 360° allowing hoses to be conveniently directed away from obstructions.

Torque is controlled by regulating the hydraulic pressure via a separate hydraulic power pack. Corresponding pressure settings and torques are determined using the graph provided.

The hexagon cassette head is quickly detachable from the body to allow different size hexagon cassettes to be fitted.

The LOW wrench must always be operated with the following:-

- Double Acting Hydraulic Power Pack capable of 10,000 psi (690 bar) with low pressure return
- Hydraulic Mineral Oil (None Synthetic, Grade 32 or equivalent)
- Hydraulic Hoses (Working Pressure 10,000 psi, 6mm Bore)

## **SPECIFICATION**

Hexagon Size: 2-11/16" (Female)

Torque Accuracy: +/- 3%

Minimum Output Torque: 440 Nm (324 lbf.ft)
Maximum Output Torque: 5,740 Nm (4,234 lbf.ft)
Maximum Working Pressure: 690 bar (10,000 psi)
Maximum Return Pressure: 50 bar (725 psi)
Total Weight (Including Reaction): <7.0Kg (15.43 lbs)