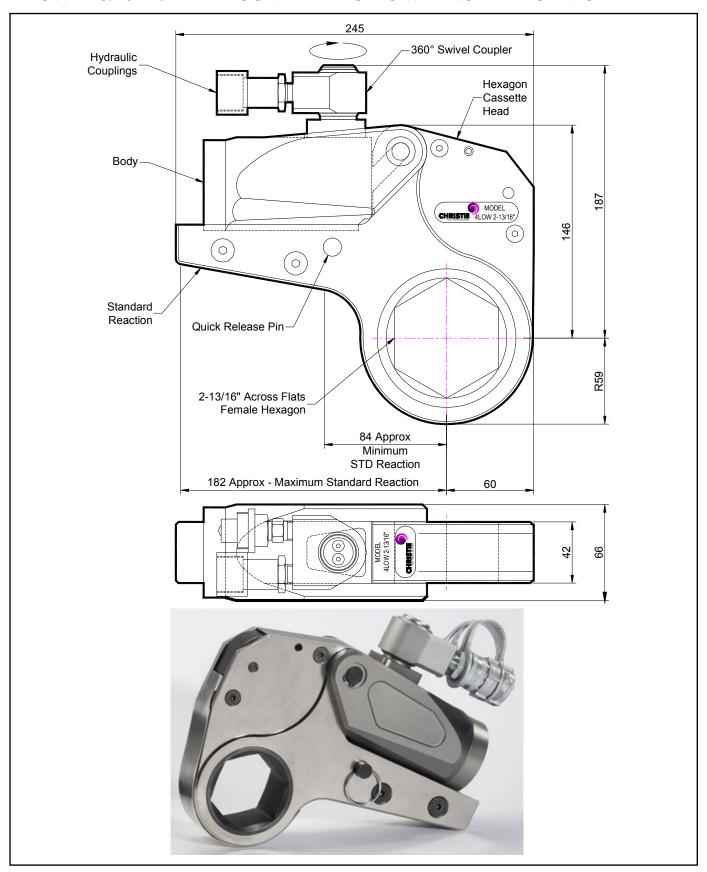

## **DESCRIPTION**

The 4LOW Hydraulic Torque Wrench is a direct fitting hydraulic driven power tool designed to accurately apply torque to tighten and remove threaded fasteners.

The wrench has an open hexagon designed to fit directly onto the nut or bolt head. This tooling is ideal for use on applications with limited overhead access or with fasteners having excessive thread protrusion.

The wrench incorporates a swivel coupler that can be rotated through a full 360° allowing hoses to be conveniently directed away from obstructions.

Torque is controlled by regulating the hydraulic pressure via a separate hydraulic power pack. Corresponding pressure settings and torques are determined using the graph provided.

The hexagon cassette head is quickly detachable from the body to allow different size hexagon cassettes to be fitted.

The LOW wrench must always be operated with the following:-

- Double Acting Hydraulic Power Pack capable of 10,000 psi (690 bar) with low pressure return
- Hydraulic Mineral Oil (None Synthetic, Grade 32 or equivalent)
- Hydraulic Hoses (Working Pressure 10,000 psi, 6mm Bore)

## **SPECIFICATION**

Hexagon Size: 2-13/16" (Female)

Torque Accuracy: +/- 3%

Minimum Output Torque: 440 Nm (324 lbf.ft)
Maximum Output Torque: 5,740 Nm (4,234 lbf.ft)
Maximum Working Pressure: 690 bar (10,000 psi)
Maximum Return Pressure: 50 bar (725 psi)
Total Weight (Including Reaction): <7.0Kg (15.43 lbs)

Swivel Coupler Port Size: 1/4" NPT