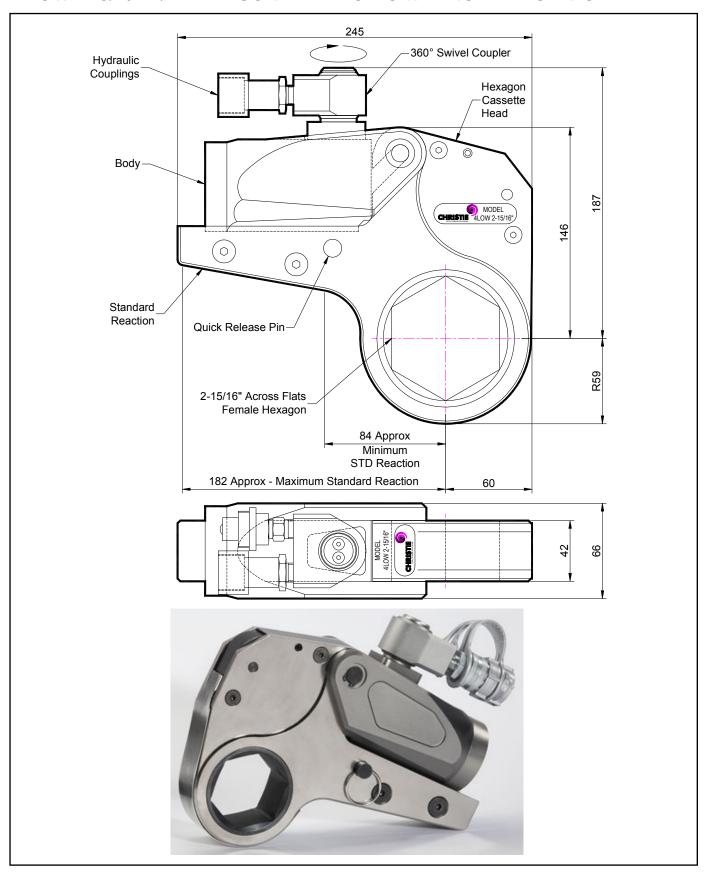

## **DESCRIPTION**

The 4LOW Hydraulic Torque Wrench is a direct fitting hydraulic driven power tool designed to accurately apply torque to tighten and remove threaded fasteners.

The wrench has an open hexagon designed to fit directly onto the nut or bolt head. This tooling is ideal for use on applications with limited overhead access or with fasteners having excessive thread protrusion.

The wrench incorporates a swivel coupler that can be rotated through a full 360° allowing hoses to be conveniently directed away from obstructions.

Torque is controlled by regulating the hydraulic pressure via a separate hydraulic power pack. Corresponding pressure settings and torques are determined using the graph provided.

The hexagon cassette head is quickly detachable from the body to allow different size hexagon cassettes to be fitted.

The LOW wrench must always be operated with the following:-

- Double Acting Hydraulic Power Pack capable of 10,000 psi (690 bar) with low pressure return
- Hydraulic Mineral Oil (None Synthetic, Grade 32 or equivalent)
- Hydraulic Hoses (Working Pressure 10,000 psi, 6mm Bore)

## **SPECIFICATION**

Hexagon Size: 2-15/16" (Female)

Torque Accuracy: +/- 3%

Minimum Output Torque: 440 Nm (324 lbf.ft)
Maximum Output Torque: 5,740 Nm (4,234 lbf.ft)
Maximum Working Pressure: 690 bar (10,000 psi)
Maximum Return Pressure: 50 bar (725 psi)
Total Weight (Including Reaction): <7.0Kg (15.43 lbs)