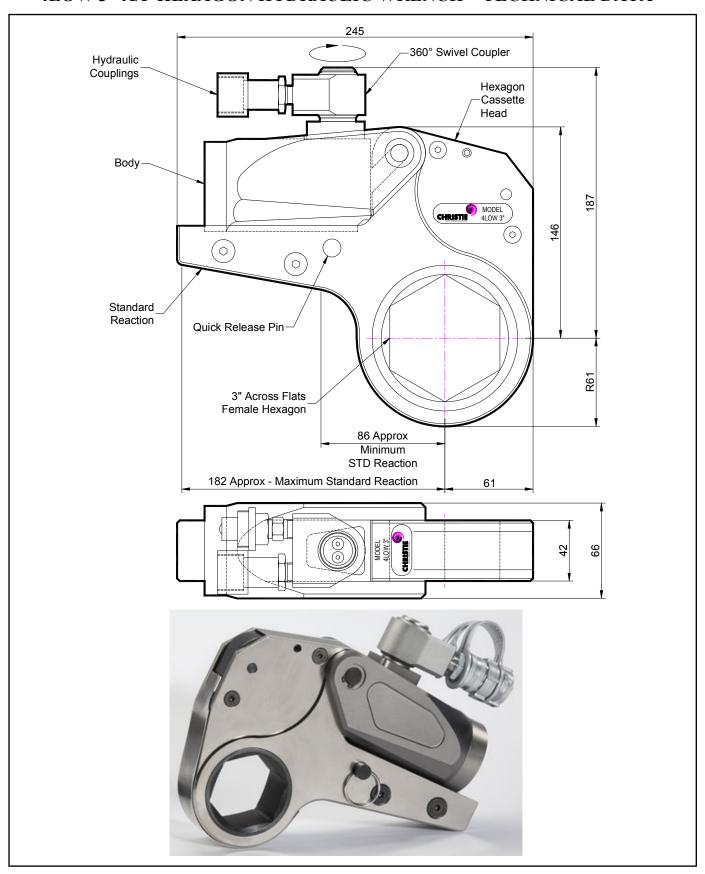

## **DESCRIPTION**

The 4LOW Hydraulic Torque Wrench is a direct fitting hydraulic driven power tool designed to accurately apply torque to tighten and remove threaded fasteners.

The wrench has an open hexagon designed to fit directly onto the nut or bolt head. This tooling is ideal for use on applications with limited overhead access or with fasteners having excessive thread protrusion.

The wrench incorporates a swivel coupler that can be rotated through a full 360° allowing hoses to be conveniently directed away from obstructions.

Torque is controlled by regulating the hydraulic pressure via a separate hydraulic power pack. Corresponding pressure settings and torques are determined using the graph provided.

The hexagon cassette head is quickly detachable from the body to allow different size hexagon cassettes to be fitted.

The LOW wrench must always be operated with the following:-

- Double Acting Hydraulic Power Pack capable of 10,000 psi (690 bar) with low pressure return
- Hydraulic Mineral Oil (None Synthetic, Grade 32 or equivalent)
- Hydraulic Hoses (Working Pressure 10,000 psi, 6mm Bore)

## **SPECIFICATION**

Hexagon Size: 3" (Female)
Torque Accuracy: +/- 3%

Minimum Output Torque: 440 Nm (324 lbf.ft)
Maximum Output Torque: 5,740 Nm (4,234 lbf.ft)
Maximum Working Pressure: 690 bar (10,000 psi)
Maximum Return Pressure: 50 bar (725 psi)
Total Weight (Including Reaction): <7.0Kg (15.43 lbs)