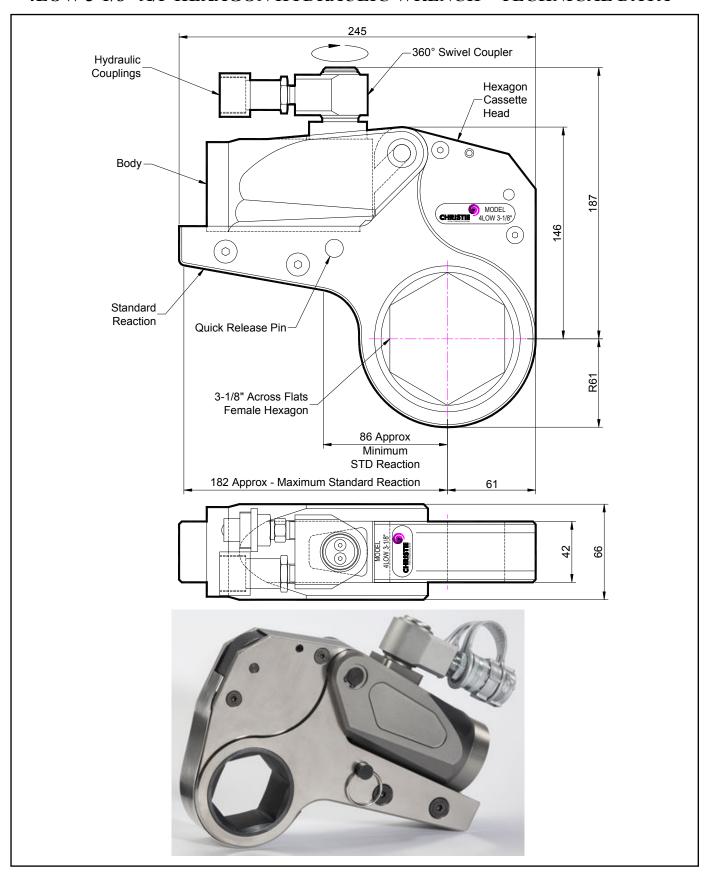

## **DESCRIPTION**

The 4LOW Hydraulic Torque Wrench is a direct fitting hydraulic driven power tool designed to accurately apply torque to tighten and remove threaded fasteners.

The wrench has an open hexagon designed to fit directly onto the nut or bolt head. This tooling is ideal for use on applications with limited overhead access or with fasteners having excessive thread protrusion.

The wrench incorporates a swivel coupler that can be rotated through a full 360° allowing hoses to be conveniently directed away from obstructions.

Torque is controlled by regulating the hydraulic pressure via a separate hydraulic power pack. Corresponding pressure settings and torques are determined using the graph provided.

The hexagon cassette head is quickly detachable from the body to allow different size hexagon cassettes to be fitted.

The LOW wrench must always be operated with the following:-

- Double Acting Hydraulic Power Pack capable of 10,000 psi (690 bar) with low pressure return
- Hydraulic Mineral Oil (None Synthetic, Grade 32 or equivalent)
- Hydraulic Hoses (Working Pressure 10,000 psi, 6mm Bore)

## **SPECIFICATION**

Hexagon Size: 3-1/8" (Female)

Torque Accuracy: +/- 3%

Minimum Output Torque: 440 Nm (324 lbf.ft)

Maximum Output Torque: 5,740 Nm (4,234 lbf.ft)

Maximum Working Pressure: 690 bar (10,000 psi)