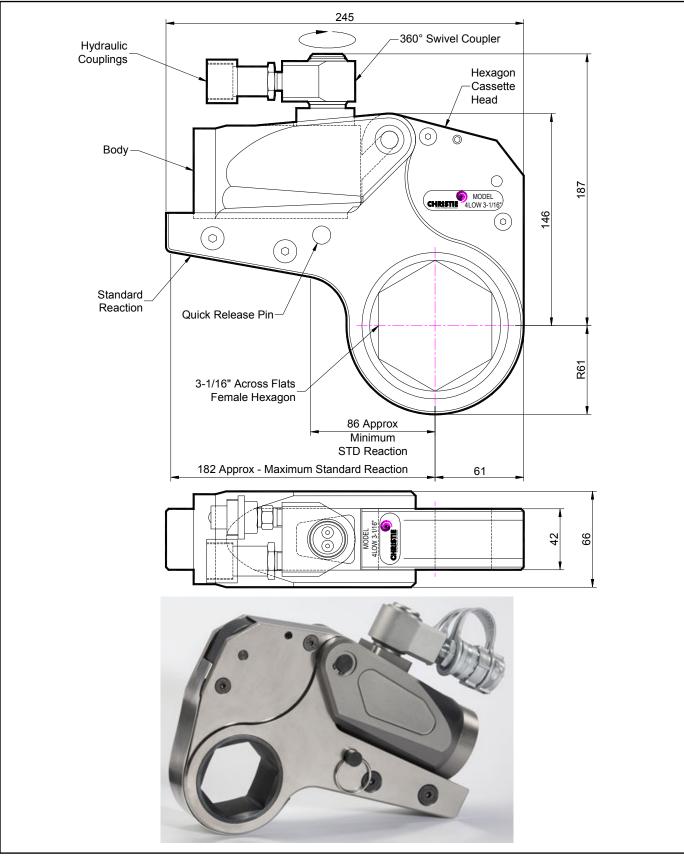

## **DESCRIPTION**

The 4LOW Hydraulic Torque Wrench is a direct fitting hydraulic driven power tool designed to accurately apply torque to tighten and remove threaded fasteners.

The wrench has an open hexagon designed to fit directly onto the nut or bolt head. This tooling is ideal for use on applications with limited overhead access or with fasteners having excessive thread protrusion.

The wrench incorporates a swivel coupler that can be rotated through a full 360° allowing hoses to be conveniently directed away from obstructions.

Torque is controlled by regulating the hydraulic pressure via a separate hydraulic power pack. Corresponding pressure settings and torques are determined using the graph provided.

The hexagon cassette head is quickly detachable from the body to allow different size hexagon cassettes to be fitted.

The LOW wrench must always be operated with the following:-

- Double Acting Hydraulic Power Pack capable of 10,000 psi (690 bar) with low pressure return
- Hydraulic Mineral Oil (None Synthetic, Grade 32 or equivalent)
- Hydraulic Hoses (Working Pressure 10,000 psi, 6mm Bore)

#### **SPECIFICATION**

| Hexagon Size:                      | 3-1/16" (Female)        |
|------------------------------------|-------------------------|
| Torque Accuracy:                   | +/- 3%                  |
| Minimum Output Torque:             | 440 Nm (324 lbf.ft)     |
| Maximum Output Torque:             | 5,740 Nm (4,234 lbf.ft) |
| Maximum Working Pressure:          | 690 bar (10,000 psi)    |
| Maximum Return Pressure:           | 50 bar (725 psi)        |
| Total Weight (Including Reaction): | <7.0Kg (15.43 lbs)      |
| Swivel Coupler Port Size:          | 1/4" NPT                |
|                                    |                         |