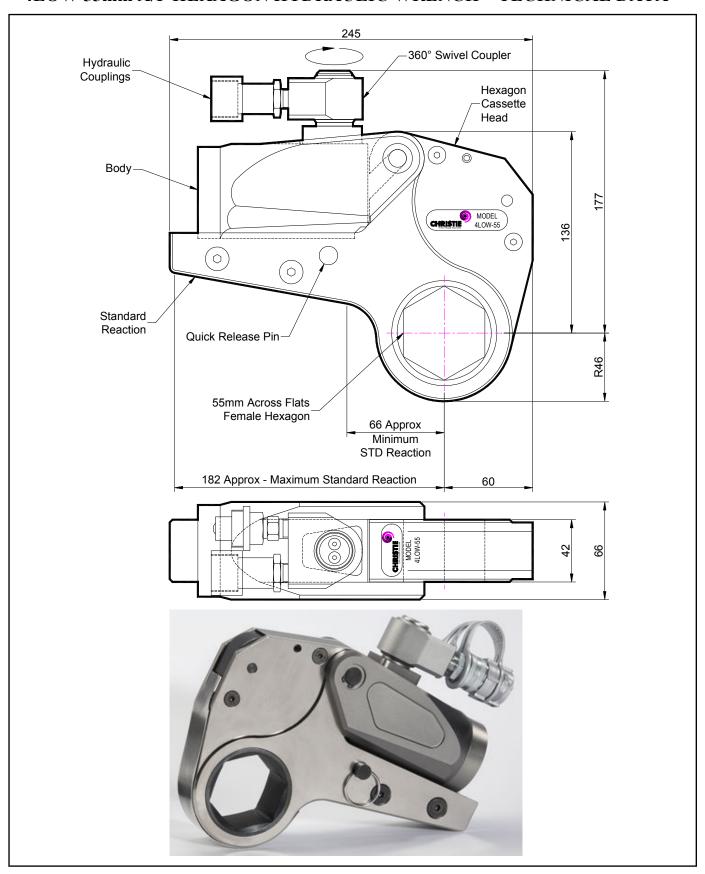

## **DESCRIPTION**

The 4LOW Hydraulic Torque Wrench is a direct fitting hydraulic driven power tool designed to accurately apply torque to tighten and remove threaded fasteners.

The wrench has an open hexagon designed to fit directly onto the nut or bolt head. This tooling is ideal for use on applications with limited overhead access or with fasteners having excessive thread protrusion.

The wrench incorporates a swivel coupler that can be rotated through a full 360° allowing hoses to be conveniently directed away from obstructions.

Torque is controlled by regulating the hydraulic pressure via a separate hydraulic power pack. Corresponding pressure settings and torques are determined using the graph provided.

The hexagon cassette head is quickly detachable from the body to allow different size hexagon cassettes to be fitted.

The LOW wrench must always be operated with the following:-

- Double Acting Hydraulic Power Pack capable of 10,000 psi (690 bar) with low pressure return
- Hydraulic Mineral Oil (None Synthetic, Grade 32 or equivalent)
- Hydraulic Hoses (Working Pressure 10,000 psi, 6mm Bore)

## **SPECIFICATION**

Hexagon Size: 55mm (Female)

Torque Accuracy: +/- 3%

Minimum Output Torque: 440 Nm (324 lbf.ft)

Maximum Output Torque: 5,740 Nm (4,234 lbf.ft)

Maximum Working Pressure: 690 bar (10,000 psi)

Maximum Return Pressure: 50 bar (725 psi)

Total Weight (Including Reaction): <7.0Kg (15.43 lbs)

Swivel Coupler Port Size: 1/4" NPT