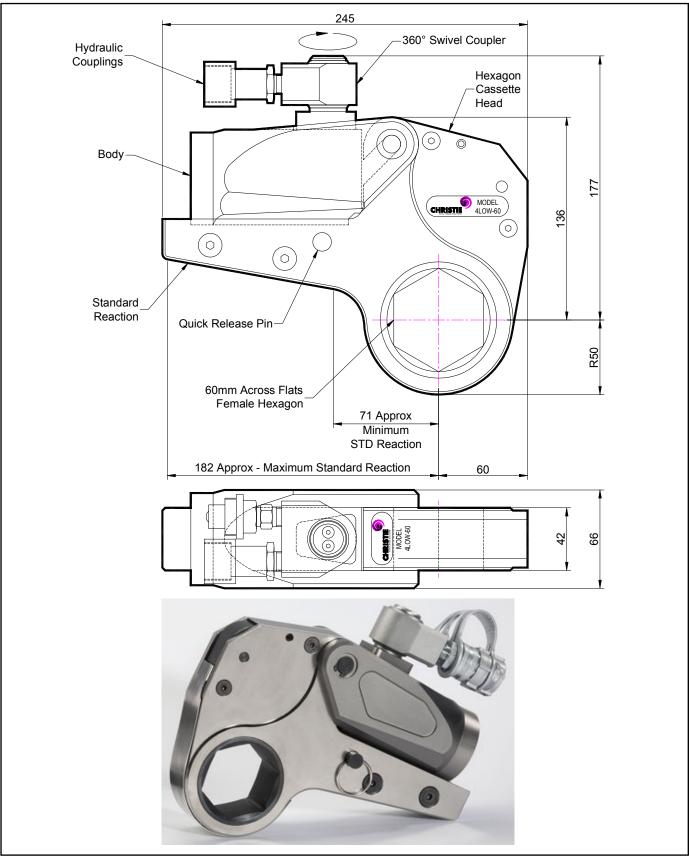

### **DESCRIPTION**

The 4LOW Hydraulic Torque Wrench is a direct fitting hydraulic driven power tool designed to accurately apply torque to tighten and remove threaded fasteners.

The wrench has an open hexagon designed to fit directly onto the nut or bolt head. This tooling is ideal for use on applications with limited overhead access or with fasteners having excessive thread protrusion.

The wrench incorporates a swivel coupler that can be rotated through a full 360° allowing hoses to be conveniently directed away from obstructions.

Torque is controlled by regulating the hydraulic pressure via a separate hydraulic power pack. Corresponding pressure settings and torques are determined using the graph provided.

The hexagon cassette head is quickly detachable from the body to allow different size hexagon cassettes to be fitted.

The LOW wrench must always be operated with the following:-

- Double Acting Hydraulic Power Pack capable of 10,000 psi (690 bar) with low pressure return
- Hydraulic Mineral Oil (None Synthetic, Grade 32 or equivalent)
- Hydraulic Hoses (Working Pressure 10,000 psi, 6mm Bore)

#### **SPECIFICATION**

| Hexagon Size:                      | 60mm (Female)           |
|------------------------------------|-------------------------|
| Torque Accuracy:                   | +/- 3%                  |
| Minimum Output Torque:             | 440 Nm (324 lbf.ft)     |
| Maximum Output Torque:             | 5,740 Nm (4,234 lbf.ft) |
| Maximum Working Pressure:          | 690 bar (10,000 psi)    |
| Maximum Return Pressure:           | 50 bar (725 psi)        |
| Total Weight (Including Reaction): | <7.0Kg (15.43 lbs)      |
| Swivel Coupler Port Size:          | 1/4" NPT                |
|                                    |                         |