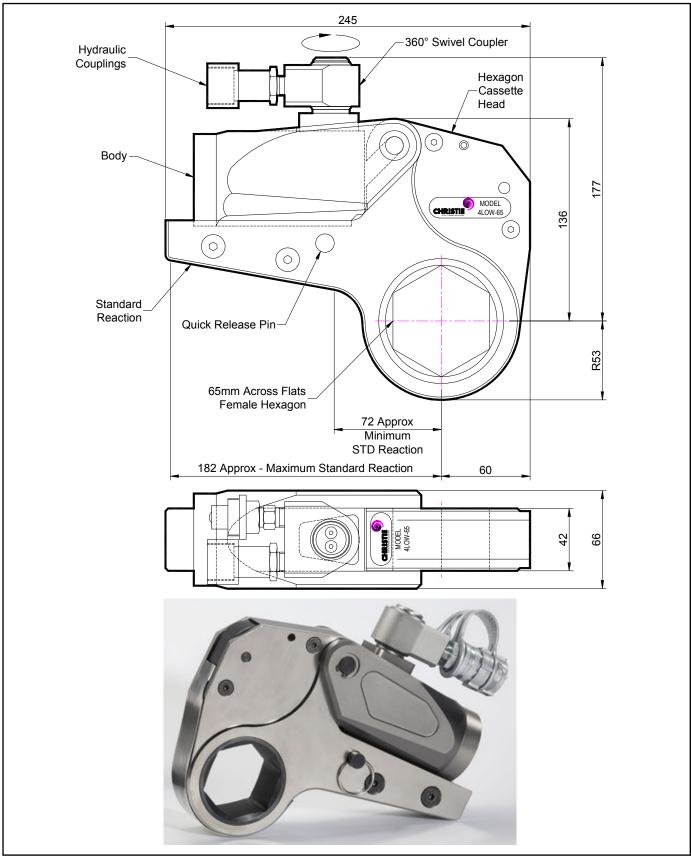

### **DESCRIPTION**

The 4LOW Hydraulic Torque Wrench is a direct fitting hydraulic driven power tool designed to accurately apply torque to tighten and remove threaded fasteners.

The wrench has an open hexagon designed to fit directly onto the nut or bolt head. This tooling is ideal for use on applications with limited overhead access or with fasteners having excessive thread protrusion.

The wrench incorporates a swivel coupler that can be rotated through a full 360° allowing hoses to be conveniently directed away from obstructions.

Torque is controlled by regulating the hydraulic pressure via a separate hydraulic power pack. Corresponding pressure settings and torques are determined using the graph provided.

The hexagon cassette head is quickly detachable from the body to allow different size hexagon cassettes to be fitted.

The LOW wrench must always be operated with the following:-

- Double Acting Hydraulic Power Pack capable of 10,000 psi (690 bar) with low pressure return
- Hydraulic Mineral Oil (None Synthetic, Grade 32 or equivalent)
- Hydraulic Hoses (Working Pressure 10,000 psi, 6mm Bore)

#### **SPECIFICATION**

| Hexagon Size:                      | 65mm (Female)           |
|------------------------------------|-------------------------|
| Torque Accuracy:                   | +/- 3%                  |
| Minimum Output Torque:             | 440 Nm (324 lbf.ft)     |
| Maximum Output Torque:             | 5,740 Nm (4,234 lbf.ft) |
| Maximum Working Pressure:          | 690 bar (10,000 psi)    |
| Maximum Return Pressure:           | 50 bar (725 psi)        |
| Total Weight (Including Reaction): | <7.0Kg (15.43 lbs)      |
| Swivel Coupler Port Size:          | 1/4" NPT                |
|                                    |                         |