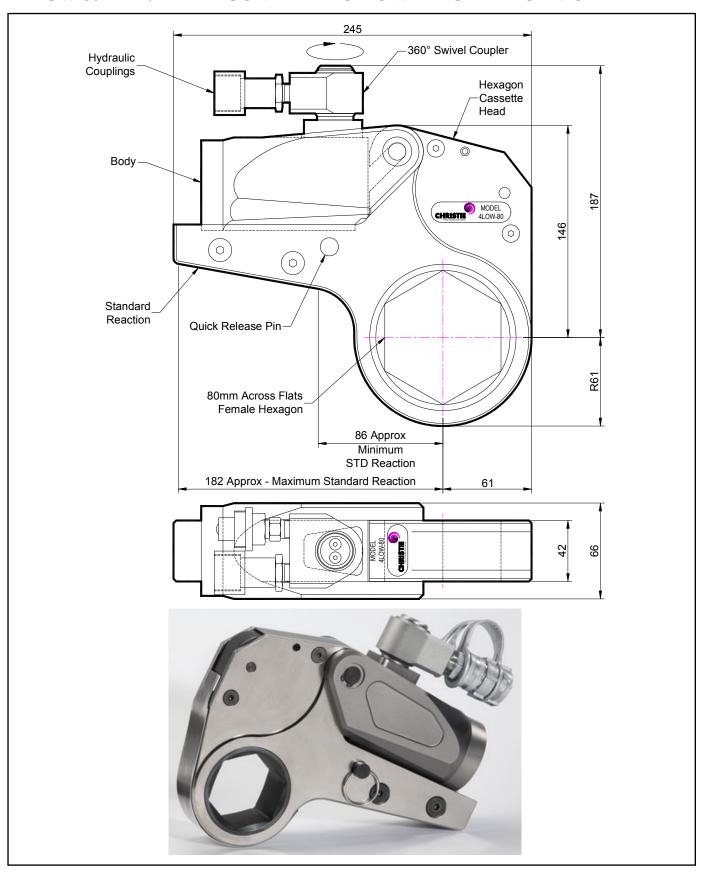

## **DESCRIPTION**

The 4LOW Hydraulic Torque Wrench is a direct fitting hydraulic driven power tool designed to accurately apply torque to tighten and remove threaded fasteners.

The wrench has an open hexagon designed to fit directly onto the nut or bolt head. This tooling is ideal for use on applications with limited overhead access or with fasteners having excessive thread protrusion.

The wrench incorporates a swivel coupler that can be rotated through a full 360° allowing hoses to be conveniently directed away from obstructions.

Torque is controlled by regulating the hydraulic pressure via a separate hydraulic power pack. Corresponding pressure settings and torques are determined using the graph provided.

The hexagon cassette head is quickly detachable from the body to allow different size hexagon cassettes to be fitted.

The LOW wrench must always be operated with the following:-

- Double Acting Hydraulic Power Pack capable of 10,000 psi (690 bar) with low pressure return
- Hydraulic Mineral Oil (None Synthetic, Grade 32 or equivalent)
- Hydraulic Hoses (Working Pressure 10,000 psi, 6mm Bore)

## **SPECIFICATION**

Hexagon Size: 80mm (Female)

Torque Accuracy: +/- 3%

Minimum Output Torque: 440 Nm (324 lbf.ft)

Maximum Output Torque: 5,740 Nm (4,234 lbf.ft)

Maximum Working Pressure: 690 bar (10,000 psi)