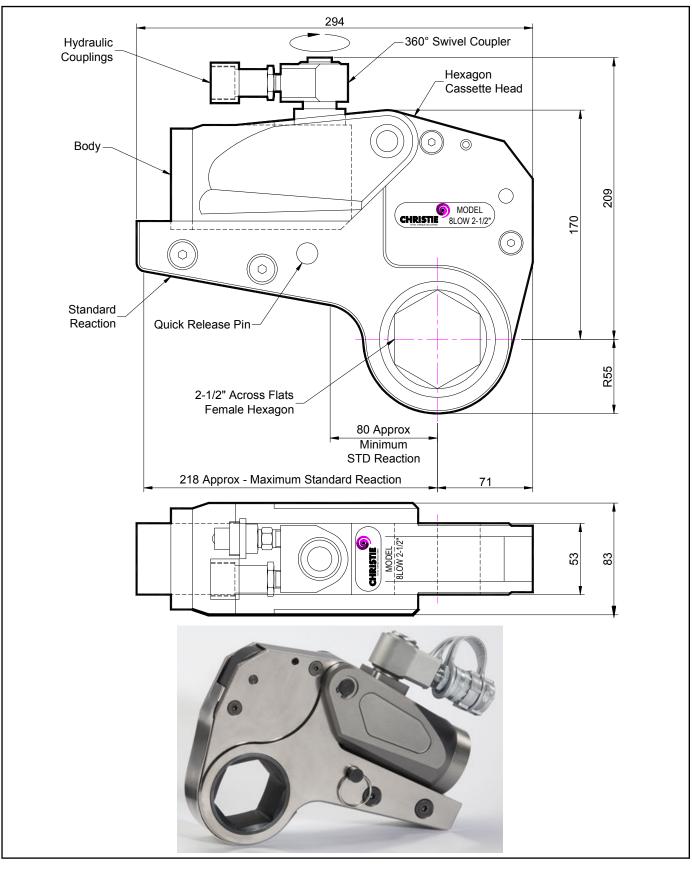

### **DESCRIPTION**

The 8LOW Hydraulic Torque Wrench is a direct fitting hydraulic driven power tool designed to accurately apply torque to tighten and remove threaded fasteners.

The wrench has an open hexagon designed to fit directly onto the nut or bolt head. This tooling is ideal for use on applications with limited overhead access or with fasteners having excessive thread protrusion.

The wrench incorporates a swivel coupler that can be rotated through a full 360° allowing hoses to be conveniently directed away from obstructions.

Torque is controlled by regulating the hydraulic pressure via a separate hydraulic power pack. Corresponding pressure settings and torques are determined using the graph provided.

The hexagon cassette head is quickly detachable from the body to allow different size hexagon cassettes to be fitted.

The LOW wrench must always be operated with the following:-

- Double Acting Hydraulic Power Pack capable of 10,000 psi (690 bar) with low pressure return
- Hydraulic Mineral Oil (None Synthetic, Grade 32 or equivalent)
- Hydraulic Hoses (Working Pressure 10,000 psi, 6mm Bore)

#### **SPECIFICATION**

| Hexagon Size:                      | 2-1/2" (Female)          |
|------------------------------------|--------------------------|
| Torque Accuracy:                   | +/- 3%                   |
| Minimum Output Torque:             | 890 Nm (656 lbf.ft)      |
| Maximum Output Torque:             | 10,200 Nm (7,523 lbf.ft) |
| Maximum Working Pressure:          | 690 bar (10,000 psi)     |
| Maximum Return Pressure:           | 50 bar (725 psi)         |
| Total Weight (Including Reaction): | <10Kg (22.05 lbs)        |
| Swivel Coupler Port Size:          | 1/4" NPT                 |
|                                    |                          |