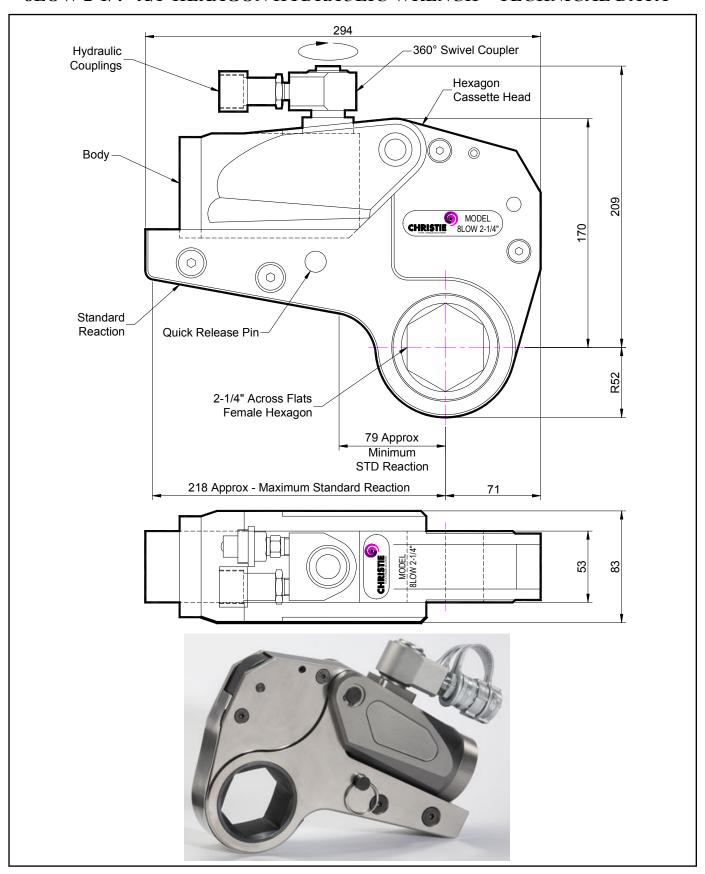

## **DESCRIPTION**

The 8LOW Hydraulic Torque Wrench is a direct fitting hydraulic driven power tool designed to accurately apply torque to tighten and remove threaded fasteners.

The wrench has an open hexagon designed to fit directly onto the nut or bolt head. This tooling is ideal for use on applications with limited overhead access or with fasteners having excessive thread protrusion.

The wrench incorporates a swivel coupler that can be rotated through a full 360° allowing hoses to be conveniently directed away from obstructions.

Torque is controlled by regulating the hydraulic pressure via a separate hydraulic power pack. Corresponding pressure settings and torques are determined using the graph provided.

The hexagon cassette head is quickly detachable from the body to allow different size hexagon cassettes to be fitted.

The LOW wrench must always be operated with the following:-

- Double Acting Hydraulic Power Pack capable of 10,000 psi (690 bar) with low pressure return
- Hydraulic Mineral Oil (None Synthetic, Grade 32 or equivalent)
- Hydraulic Hoses (Working Pressure 10,000 psi, 6mm Bore)

## **SPECIFICATION**

Hexagon Size: 2-1/4" (Female)

Torque Accuracy: +/- 3%

Minimum Output Torque: 890 Nm (656 lbf.ft)

Maximum Output Torque: 10,200 Nm (7,523 lbf.ft)

Maximum Working Pressure: 690 bar (10,000 psi)