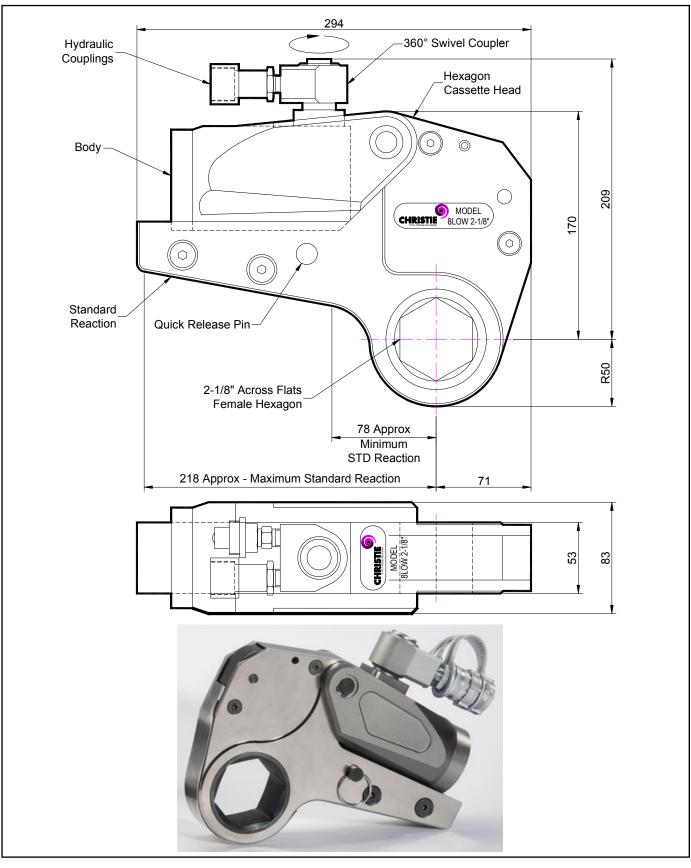

### **DESCRIPTION**

The 8LOW Hydraulic Torque Wrench is a direct fitting hydraulic driven power tool designed to accurately apply torque to tighten and remove threaded fasteners.

The wrench has an open hexagon designed to fit directly onto the nut or bolt head. This tooling is ideal for use on applications with limited overhead access or with fasteners having excessive thread protrusion.

The wrench incorporates a swivel coupler that can be rotated through a full 360° allowing hoses to be conveniently directed away from obstructions.

Torque is controlled by regulating the hydraulic pressure via a separate hydraulic power pack. Corresponding pressure settings and torques are determined using the graph provided.

The hexagon cassette head is quickly detachable from the body to allow different size hexagon cassettes to be fitted.

The LOW wrench must always be operated with the following:-

- Double Acting Hydraulic Power Pack capable of 10,000 psi (690 bar) with low pressure return
- Hydraulic Mineral Oil (None Synthetic, Grade 32 or equivalent)
- Hydraulic Hoses (Working Pressure 10,000 psi, 6mm Bore)

#### **SPECIFICATION**

| Hexagon Size:                      | 2-1/8" (Female)          |
|------------------------------------|--------------------------|
| Torque Accuracy:                   | +/- 3%                   |
| Minimum Output Torque:             | 890 Nm (656 lbf.ft)      |
| Maximum Output Torque:             | 10,200 Nm (7,523 lbf.ft) |
| Maximum Working Pressure:          | 690 bar (10,000 psi)     |
| Maximum Return Pressure:           | 50 bar (725 psi)         |
| Total Weight (Including Reaction): | <10Kg (22.05 lbs)        |
| Swivel Coupler Port Size:          | 1/4" NPT                 |
|                                    |                          |