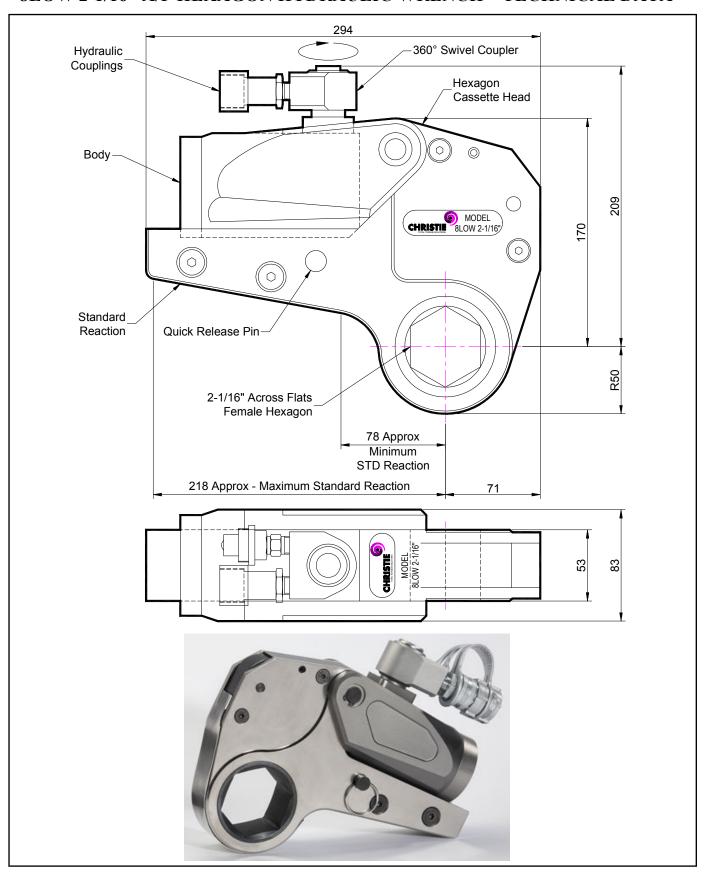

## **DESCRIPTION**

The 8LOW Hydraulic Torque Wrench is a direct fitting hydraulic driven power tool designed to accurately apply torque to tighten and remove threaded fasteners.

The wrench has an open hexagon designed to fit directly onto the nut or bolt head. This tooling is ideal for use on applications with limited overhead access or with fasteners having excessive thread protrusion.

The wrench incorporates a swivel coupler that can be rotated through a full 360° allowing hoses to be conveniently directed away from obstructions.

Torque is controlled by regulating the hydraulic pressure via a separate hydraulic power pack. Corresponding pressure settings and torques are determined using the graph provided.

The hexagon cassette head is quickly detachable from the body to allow different size hexagon cassettes to be fitted.

The LOW wrench must always be operated with the following:-

- Double Acting Hydraulic Power Pack capable of 10,000 psi (690 bar) with low pressure return
- Hydraulic Mineral Oil (None Synthetic, Grade 32 or equivalent)
- Hydraulic Hoses (Working Pressure 10,000 psi, 6mm Bore)

## **SPECIFICATION**

Hexagon Size: 2-1/16" (Female)

Torque Accuracy: +/- 3%

Minimum Output Torque: 890 Nm (656 lbf.ft)

Maximum Output Torque: 10,200 Nm (7,523 lbf.ft)

Maximum Working Pressure: 690 bar (10,000 psi)

Maximum Return Pressure: 50 bar (725 psi)

Total Weight (Including Reaction): <10Kg (22.05 lbs)

Swivel Coupler Port Size: 1/4" NPT