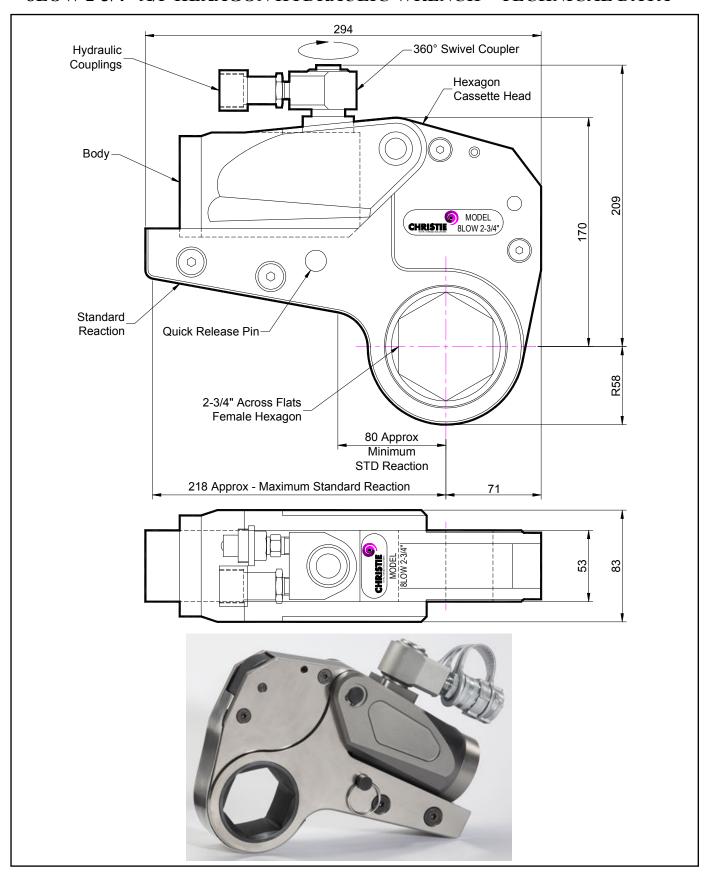

## **DESCRIPTION**

The 8LOW Hydraulic Torque Wrench is a direct fitting hydraulic driven power tool designed to accurately apply torque to tighten and remove threaded fasteners.

The wrench has an open hexagon designed to fit directly onto the nut or bolt head. This tooling is ideal for use on applications with limited overhead access or with fasteners having excessive thread protrusion.

The wrench incorporates a swivel coupler that can be rotated through a full 360° allowing hoses to be conveniently directed away from obstructions.

Torque is controlled by regulating the hydraulic pressure via a separate hydraulic power pack. Corresponding pressure settings and torques are determined using the graph provided.

The hexagon cassette head is quickly detachable from the body to allow different size hexagon cassettes to be fitted.

The LOW wrench must always be operated with the following:-

- Double Acting Hydraulic Power Pack capable of 10,000 psi (690 bar) with low pressure return
- Hydraulic Mineral Oil (None Synthetic, Grade 32 or equivalent)
- Hydraulic Hoses (Working Pressure 10,000 psi, 6mm Bore)

## **SPECIFICATION**

Hexagon Size: 2-3/4" (Female)

Torque Accuracy: +/- 3%

Minimum Output Torque: 890 Nm (656 lbf.ft)

Maximum Output Torque: 10,200 Nm (7,523 lbf.ft)

Maximum Working Pressure: 690 bar (10,000 psi)

Maximum Return Pressure: 50 bar (725 psi)

Total Weight (Including Reaction): <10.5Kg (23.15 lbs)

Swivel Coupler Port Size: 1/4" NPT