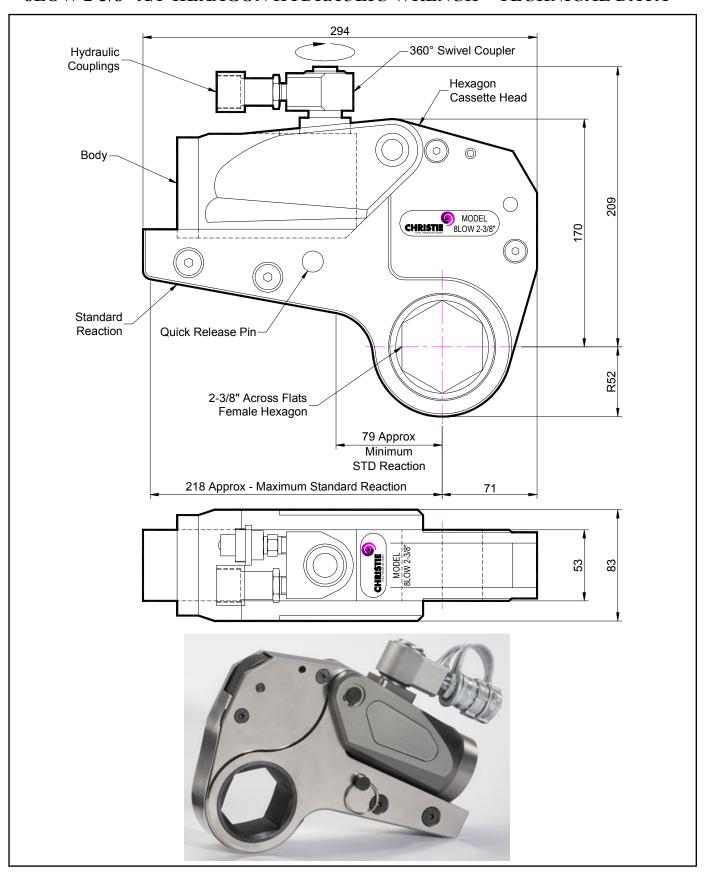

## **DESCRIPTION**

The 8LOW Hydraulic Torque Wrench is a direct fitting hydraulic driven power tool designed to accurately apply torque to tighten and remove threaded fasteners.

The wrench has an open hexagon designed to fit directly onto the nut or bolt head. This tooling is ideal for use on applications with limited overhead access or with fasteners having excessive thread protrusion.

The wrench incorporates a swivel coupler that can be rotated through a full 360° allowing hoses to be conveniently directed away from obstructions.

Torque is controlled by regulating the hydraulic pressure via a separate hydraulic power pack. Corresponding pressure settings and torques are determined using the graph provided.

The hexagon cassette head is quickly detachable from the body to allow different size hexagon cassettes to be fitted.

The LOW wrench must always be operated with the following:-

- Double Acting Hydraulic Power Pack capable of 10,000 psi (690 bar) with low pressure return
- Hydraulic Mineral Oil (None Synthetic, Grade 32 or equivalent)
- Hydraulic Hoses (Working Pressure 10,000 psi, 6mm Bore)

## **SPECIFICATION**

Hexagon Size: 2-3/8" (Female)

Torque Accuracy: +/- 3%

Minimum Output Torque: 890 Nm (656 lbf.ft)

Maximum Output Torque: 10,200 Nm (7,523 lbf.ft)

Maximum Working Pressure: 690 bar (10,000 psi)

Maximum Return Pressure: 50 bar (725 psi)

Total Weight (Including Reaction): <10Kg (22.05 lbs)

Swivel Coupler Port Size: 1/4" NPT