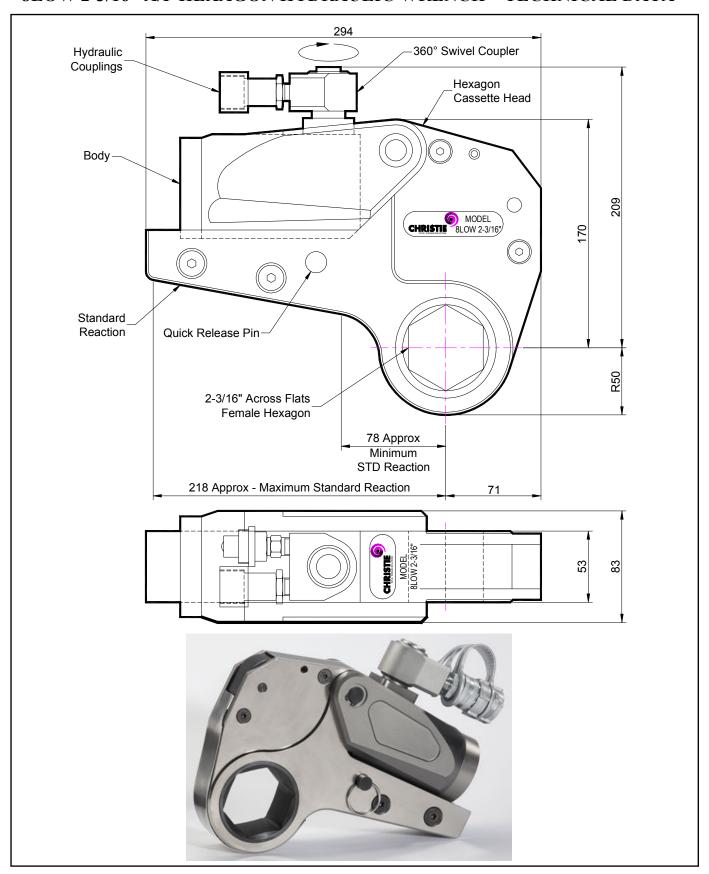

## **DESCRIPTION**

The 8LOW Hydraulic Torque Wrench is a direct fitting hydraulic driven power tool designed to accurately apply torque to tighten and remove threaded fasteners.

The wrench has an open hexagon designed to fit directly onto the nut or bolt head. This tooling is ideal for use on applications with limited overhead access or with fasteners having excessive thread protrusion.

The wrench incorporates a swivel coupler that can be rotated through a full 360° allowing hoses to be conveniently directed away from obstructions.

Torque is controlled by regulating the hydraulic pressure via a separate hydraulic power pack. Corresponding pressure settings and torques are determined using the graph provided.

The hexagon cassette head is quickly detachable from the body to allow different size hexagon cassettes to be fitted.

The LOW wrench must always be operated with the following:-

- Double Acting Hydraulic Power Pack capable of 10,000 psi (690 bar) with low pressure return
- Hydraulic Mineral Oil (None Synthetic, Grade 32 or equivalent)
- Hydraulic Hoses (Working Pressure 10,000 psi, 6mm Bore)

## **SPECIFICATION**

Hexagon Size: 2-3/16" (Female)

Torque Accuracy: +/- 3%

Minimum Output Torque: 890 Nm (656 lbf.ft)

Maximum Output Torque: 10,200 Nm (7,523 lbf.ft)

Maximum Working Pressure: 690 bar (10,000 psi)

Maximum Return Pressure: 50 bar (725 psi)

Total Weight (Including Reaction): <10Kg (22.05 lbs)

Swivel Coupler Port Size: 1/4" NPT